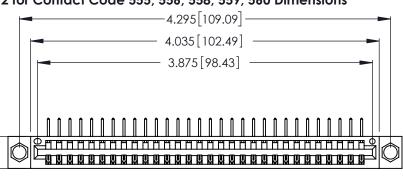

Contact Dimensions:
558-90 Degree Bend (Code 541 Contacts)
See Sheet 2 for Contact Code 555, 556, 558, 559, 560 Dimensions

.370 [9.4]

THIS IS A C.A.D. GENERATED DRAWING DO NOT MAKE MANUAL REVISIONS TO MASTER.

346/396 SERIES CARD EDGE CONNECTOR CONTACT CODE 555,556,558,559,560 DIMENSIONS

YOUR CONNECTION TO QUALITY & SERVICE

**EDAC INC** TORONTO, ONTARIO CANADA

THESE DRAWINGS AND SPECIFICATIONS ARE THE PROPERTY OF EDAC INC.,AND SHALL NOT BE REPRODUCED, OR COPIED OR USED AS THE BASIS FOR THE MANUFACTURE OR SALE OF APPARATUS WITHOUT WRITTEN PERMISSION.