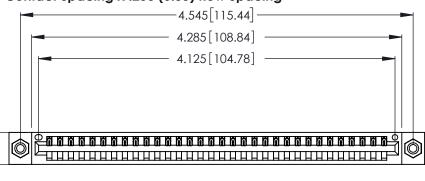

<u>Contact Dimensions:</u>
526-P.C. Tail .018 Sq. (0.46 Sq.) - Tail LG. =.350 (8.89)
.125 (3.18) Contact Spacing x .250 (6.35) Row Spacing

.370 [9.4]

THIS IS A C.A.D. GENERATED DRAWING DO NOT MAKE MANUAL REVISIONS TO MASTER.

Card Slot Accepts .054 [1.37] to .070 [1.78] Thick P.C. Board .330 [8.38] Card Slot .160 [4.07] Point of Contact

INSULATOR MATERIAL: THERMOPLASTIC POLYESTER, UL 94V-0 CONTACT MATERIAL; COPPER, NICKEL, TIN ALLOY CA-725

CONTACT PLATING: GOLD ON THE MATING AREA, TIN-LEAD ON THE CONTACT TAILS, NICKEL UNDERPLATE

| 346/396 SERIES CARD EDGE CONNECTOR |
|------------------------------------|
| PART NUMBER: 346-032-526-608       |