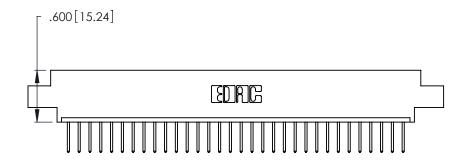

Card Slot Accepts .054 [1.37] to .070 [1.78] Thick P.C. Board .330 [8.38] Card Slot .160 [4.07] Point of Contact

INSULATOR MATERIAL: THERMOPLASTIC POLYESTER, UL 94V-0 CONTACT MATERIAL; COPPER, NICKEL, TIN ALLOY CA-725