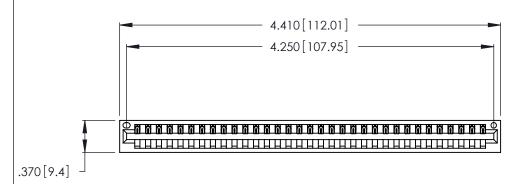

<u>Contact Dimensions:</u>
540-Wire Wrap .025 Sq. (0.64 Sq.) - Tail LG. =.560 (14.22)
.125 (3.18) Contact Spacing x .250 (6.35) Row Spacing

THIS IS A C.A.D. GENERATED DRAWING DO NOT MAKE MANUAL REVISIONS TO MASTER.

346/396 SERIES CARD EDGE CONNECTOR PART NUMBER: 346-033-540-101

**EDAC INC** TORONTO, ONTARIO CANADA

THESE DRAWINGS AND SPECIFICATIONS ARE THE PROPERTY OF EDAC INC., AND SHALL NOT BE REPRODUCED, OR COPIED OR USED AS THE BASIS FOR THE MANUFACTURE OR SALE OF APPARATUS WITHOUT WRITTEN PERMISSION.