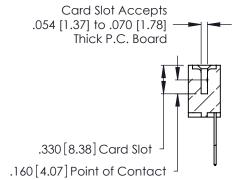

THIS IS A C.A.D. GENERATED DRAWING DO NOT MAKE MANUAL REVISIONS TO MASTER.

ISSUE NUMBER

ORIGINAL

1

**Contact Code 555** 

Contact Code 556

**Contact Code 558** 

**Contact Code 559** 

**Contact Code 560** 

INSULATOR MATERIAL: THERMOPLASTIC POLYESTER, UL 94V-0 CONTACT MATERIAL; COPPER, NICKEL, TIN ALLOY CA-725 CONTACT PLATING: GOLD ON THE MATING AREA, TIN-LEAD ON THE CONTACT TAILS, NICKEL UNDERPLATE

346/396 SERIES CARD EDGE CONNECTOR CONTACT CODE 555,556,558,559,560 DIMENSIONS

YOUR CONNECTION TO QUALITY & SERVICE

**EDAC INC** TORONTO, ONTARIO CANADA

THESE DRAWINGS AND SPECIFICATIONS ARE THE PROPERTY OF EDAC INC.,AND SHALL NOT BE REPRODUCED, OR COPIED OR USED AS THE BASIS FOR THE MANUFACTURE OR SALE OF APPARATUS WITHOUT WRITTEN PERMISSION.