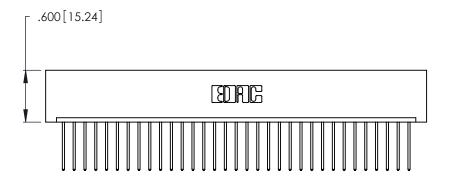

<u>Contact Dimensions:</u>
540-Wire Wrap .025 Sq. (0.64 Sq.) - Tail LG. =.560 (14.22)
.125 (3.18) Contact Spacing x .250 (6.35) Row Spacing

THIS IS A C.A.D. GENERATED DRAWING DO NOT MAKE MANUAL REVISIONS TO MASTER.

346/396 SERIES CARD EDGE CONNECTOR PART NUMBER: 346-033-540-101

**EDAC INC** TORONTO, ONTARIO CANADA

THESE DRAWINGS AND SPECIFICATIONS ARE THE PROPERTY OF EDAC INC., AND SHALL NOT BE REPRODUCED, OR COPIED OR USED AS THE BASIS FOR THE MANUFACTURE OR SALE OF APPARATUS WITHOUT WRITTEN PERMISSION.