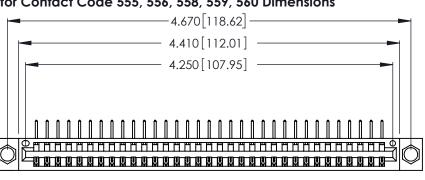

346/396 SERIES CARD EDGE CONNECTOR CONTACT CODE 555,556,558,559,560 DIMENSIONS

YOUR CONNECTION TO QUALITY & SERVICE

**EDAC INC** TORONTO, ONTARIO CANADA

THESE DRAWINGS AND SPECIFICATIONS ARE THE PROPERTY OF EDAC INC.,AND SHALL NOT BE REPRODUCED, OR COPIED OR USED AS THE BASIS FOR THE MANUFACTURE OR SALE OF APPARATUS WITHOUT WRITTEN PERMISSION.

Contact Code 560

INSULATOR MATERIAL: THERMOPLASTIC POLYESTER, UL 94V-0 CONTACT MATERIAL; COPPER, NICKEL, TIN ALLOY CA-725 CONTACT PLATING: GOLD ON THE MATING AREA, TIN-LEAD ON THE CONTACT TAILS, NICKEL UNDERPLATE