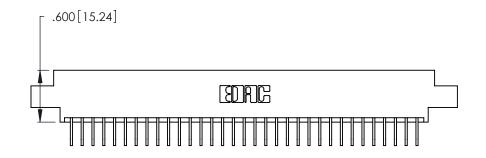

Contact Dimensions:
558-90 Degree Bend (Code 541 Contacts)
See Sheet 2 for Contact Code 555, 556, 558, 559, 560 Dimensions

.370 [9.4]

THIS IS A C.A.D. GENERATED DRAWING DO NOT MAKE MANUAL REVISIONS TO MASTER.

INSULATOR MATERIAL: THERMOPLASTIC POLYESTER, UL 94V-0 CONTACT MATERIAL; COPPER, NICKEL, TIN ALLOY CA-725

CONTACT PLATING: GOLD ON THE MATING AREA, TIN-LEAD ON THE CONTACT TAILS, NICKEL UNDERPLATE

346/396 SERIES CARD EDGE CONNECTOR PART NUMBER: 346-033-558-604