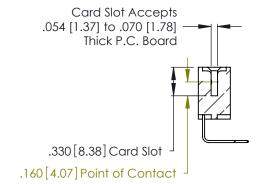

Contact Dimensions:
558-90 Degree Bend (Code 541 Contacts)
See Sheet 2 for Contact Code 555, 556, 558, 559, 560 Dimensions

.370 [9.4]



THIS IS A C.A.D. GENERATED DRAWING DO NOT MAKE MANUAL REVISIONS TO MASTER.







INSULATOR MATERIAL: THERMOPLASTIC POLYESTER, UL 94V-0 CONTACT MATERIAL; COPPER, NICKEL, TIN ALLOY CA-725

CONTACT PLATING: GOLD ON THE MATING AREA, TIN-LEAD ON THE CONTACT TAILS, NICKEL UNDERPLATE

346/396 SERIES CARD EDGE CONNECTOR PART NUMBER: 346-033-558-604

YOUR CONNECTION TO QUALITY & SERVICE

**EDAC INC** TORONTO, ONTARIO CANADA

THESE DRAWINGS AND SPECIFICATIONS ARE THE PROPERTY OF EDAC INC., AND SHALL NOT BE REPRODUCED, OR COPIED OR USED AS THE BASIS FOR THE MANUFACTURE OR SALE OF APPARATUS WITHOUT WRITTEN PERMISSION.

| ACAD REFERENCE NO. |        | 346-ENG-MASTER |           |
|--------------------|--------|----------------|-----------|
| DRAWN:             | J.LEE  | DATE: AF       | PR. 22/09 |
| CHECKED:           |        | DATE:          |           |
| SCALE: