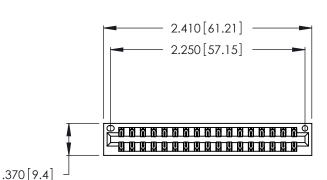

<u>Contact Dimensions:</u>
521-P.C. Tail .025 Sq. (0.64 Sq.) - Tail LG. =.150 (3.81)
.125 (3.18) Contact Spacing x .250 (6.35) Row Spacing

- INSULATOR MATERIAL: THERMOPLASTIC POLYESTER, UL 94V-0 CONTACT MATERIAL; COPPER, NICKEL, TIN\_ALLOY CA-725
- CONTACT PLATING: GOLD ON THE MATING AREA, TIN-LEAD ON THE CONTACT TAILS, NICKEL UNDERPLATE

THIS IS A C.A.D. GENERATED DRAWING DO NOT MAKE MANUAL REVISIONS TO MASTER.

| 346/396 SERIES CARD EDGE CONNECTO | R |
|-----------------------------------|---|
| PART NUMBER: 346-034-521-201      |   |

**EDAC INC** TORONTO, ONTARIO CANADA