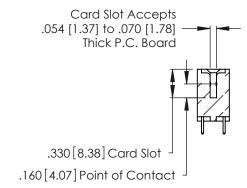

<u>Contact Dimensions:</u>
521-P.C. Tail .025 Sq. (0.64 Sq.) - Tail LG. =.150 (3.81)
.125 (3.18) Contact Spacing x .250 (6.35) Row Spacing

- INSULATOR MATERIAL: THERMOPLASTIC POLYESTER, UL 94V-0 CONTACT MATERIAL; COPPER, NICKEL, TIN\_ALLOY CA-725
- CONTACT PLATING: GOLD ON THE MATING AREA, TIN-LEAD ON THE CONTACT TAILS, NICKEL UNDERPLATE

**Contact Code 560** 

INSULATOR MATERIAL: THERMOPLASTIC POLYESTER, UL 94V-0 CONTACT MATERIAL; COPPER, NICKEL, TIN ALLOY CA-725 CONTACT PLATING: GOLD ON THE MATING AREA, TIN-LEAD

ON THE CONTACT TAILS, NICKEL UNDERPLATE