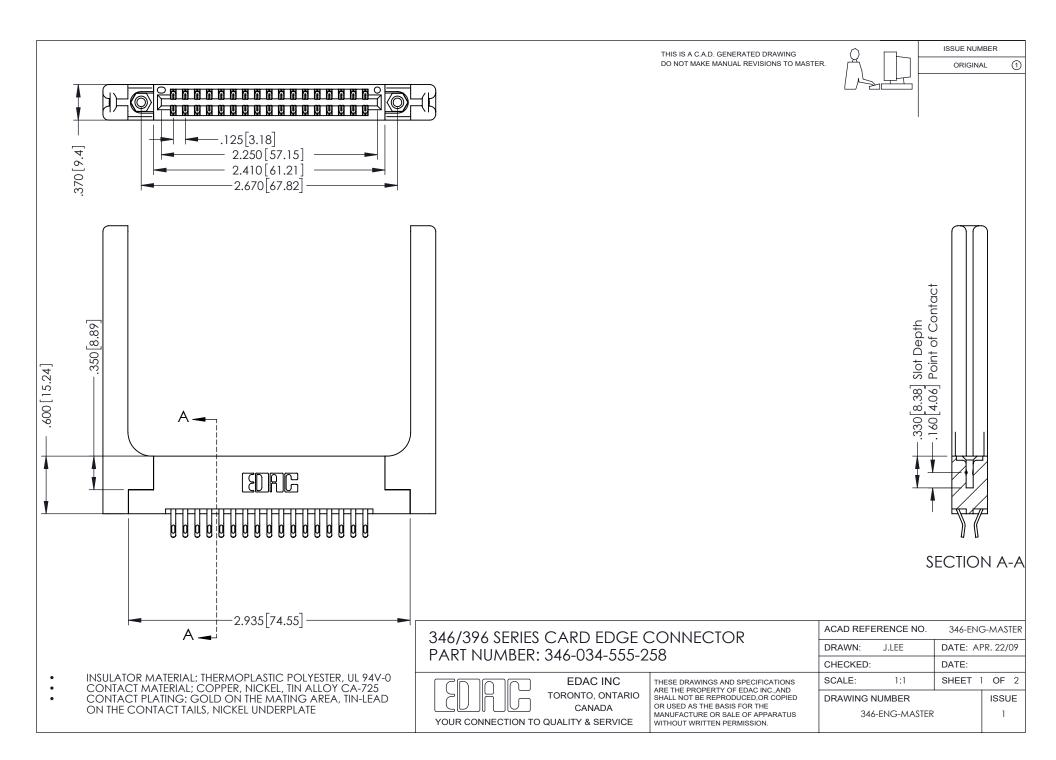

## **Contact Code 556**

INSULATOR MATERIAL: THERMOPLASTIC POLYESTER, UL 94V-0 CONTACT MATERIAL; COPPER, NICKEL, TIN ALLOY CA-725 CONTACT PLATING: GOLD ON THE MATING AREA, TIN-LEAD

ON THE CONTACT TAILS, NICKEL UNDERPLATE

## 346/396 SERIES CARD EDGE CONNECTOR CONTACT CODE 555,556,558,559,560 DIMENSIONS

YOUR CONNECTION TO QUALITY & SERVICE

**EDAC INC** TORONTO, ONTARIO CANADA

THESE DRAWINGS AND SPECIFICATIONS ARE THE PROPERTY OF EDAC INC.,AND SHALL NOT BE REPRODUCED, OR COPIED OR USED AS THE BASIS FOR THE MANUFACTURE OR SALE OF APPARATUS WITHOUT WRITTEN PERMISSION.