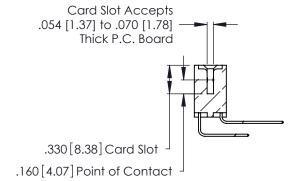

Contact Code 560

INSULATOR MATERIAL: THERMOPLASTIC POLYESTER, UL 94V-0 CONTACT MATERIAL; COPPER, NICKEL, TIN ALLOY CA-725 CONTACT PLATING: GOLD ON THE MATING AREA, TIN-LEAD

ON THE CONTACT TAILS, NICKEL UNDERPLATE

346/396 SERIES CARD EDGE CONNECTOR CONTACT CODE 555,556,558,559,560 DIMENSIONS

YOUR CONNECTION TO QUALITY & SERVICE

**EDAC INC** TORONTO, ONTARIO CANADA

THESE DRAWINGS AND SPECIFICATIONS ARE THE PROPERTY OF EDAC INC.,AND SHALL NOT BE REPRODUCED, OR COPIED OR USED AS THE BASIS FOR THE MANUFACTURE OR SALE OF APPARATUS WITHOUT WRITTEN PERMISSION.