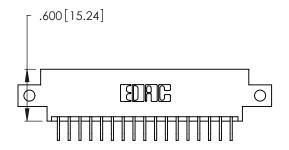

.370 [9.4]

Contact Dimensions:
559-90 Degree Bend (Code 541 Contacts)
See Sheet 2 for Contact Code 555, 556, 558, 559, 560 Dimensions

2.410[61.21] —— 2.250[57.15] —

- INSULATOR MATERIAL: THERMOPLASTIC POLYESTER, UL 94V-0 CONTACT MATERIAL; COPPER, NICKEL, TIN ALLOY CA-725
- CONTACT PLATING: GOLD ON THE MATING AREA, TIN-LEAD ON THE CONTACT TAILS, NICKEL UNDERPLATE

THIS IS A C.A.D. GENERATED DRAWING DO NOT MAKE MANUAL REVISIONS TO MASTER.

| 346/396 SERIES CARD EDGE CONNECTOR | 2 |
|------------------------------------|---|
| PART NUMBER: 346-034-559-812       |   |