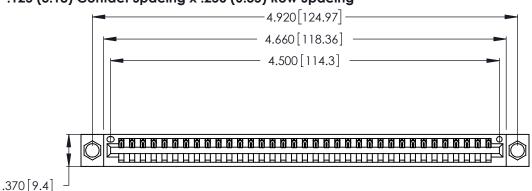

<u>Contact Dimensions:</u>
520-P.C. Tail .030x.018 (0.76x0.46) - Tail LG. = .175 (4.45) .125 (3.18) Contact Spacing x .250 (6.35) Row Spacing

DO NOT MAKE MANUAL REVISIONS TO MASTER.

THIS IS A C.A.D. GENERATED DRAWING

| 346/396 SERIES CARD EDGE CONNECTOR |
|------------------------------------|
| PART NUMBER: 346-035-520-604       |

**EDAC INC** TORONTO, ONTARIO CANADA

THESE DRAWINGS AND SPECIFICATIONS ARE THE PROPERTY OF EDAC INC.,AND SHALL NOT BE REPRODUCED, OR COPIED OR USED AS THE BASIS FOR THE MANUFACTURE OR SALE OF APPARATUS WITHOUT WRITTEN PERMISSION.