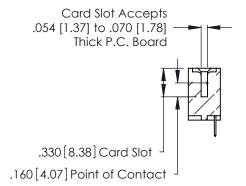

<u>Contact Dimensions:</u>
520-P.C. Tail .030x.018 (0.76x0.46) - Tail LG. = .175 (4.45) .125 (3.18) Contact Spacing x .250 (6.35) Row Spacing

DO NOT MAKE MANUAL REVISIONS TO MASTER.

THIS IS A C.A.D. GENERATED DRAWING