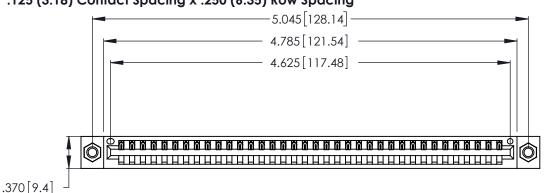

<u>Contact Dimensions:</u>
541-Wire Wrap .025 Sq. (0.64 Sq.) - Tail LG. =.750 (19.05)
.125 (3.18) Contact Spacing x .250 (6.35) Row Spacing

THIS IS A C.A.D. GENERATED DRAWING DO NOT MAKE MANUAL REVISIONS TO MASTER.

- INSULATOR MATERIAL: THERMOPLASTIC POLYESTER, UL 94V-0 CONTACT MATERIAL; COPPER, NICKEL, TIN\_ALLOY CA-725
- CONTACT PLATING: GOLD ON THE MATING AREA, TIN-LEAD ON THE CONTACT TAILS, NICKEL UNDERPLATE

346/396 SERIES CARD EDGE CONNECTOR PART NUMBER: 346-036-541-607

**EDAC INC** TORONTO, ONTARIO CANADA

THESE DRAWINGS AND SPECIFICATIONS ARE THE PROPERTY OF EDAC INC.,AND SHALL NOT BE REPRODUCED, OR COPIED OR USED AS THE BASIS FOR THE MANUFACTURE OR SALE OF APPARATUS WITHOUT WRITTEN PERMISSION.