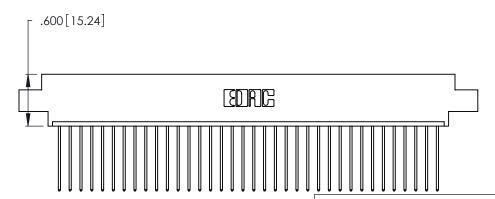

<u>Contact Dimensions:</u>
541-Wire Wrap .025 Sq. (0.64 Sq.) - Tail LG. =.750 (19.05)
.125 (3.18) Contact Spacing x .250 (6.35) Row Spacing

THIS IS A C.A.D. GENERATED DRAWING DO NOT MAKE MANUAL REVISIONS TO MASTER.

- INSULATOR MATERIAL: THERMOPLASTIC POLYESTER, UL 94V-0 CONTACT MATERIAL; COPPER, NICKEL, TIN\_ALLOY CA-725
- CONTACT PLATING: GOLD ON THE MATING AREA, TIN-LEAD ON THE CONTACT TAILS, NICKEL UNDERPLATE

346/396 SERIES CARD EDGE CONNECTOR PART NUMBER: 346-036-541-607

**EDAC INC** TORONTO, ONTARIO CANADA

THESE DRAWINGS AND SPECIFICATIONS ARE THE PROPERTY OF EDAC INC.,AND SHALL NOT BE REPRODUCED, OR COPIED OR USED AS THE BASIS FOR THE MANUFACTURE OR SALE OF APPARATUS WITHOUT WRITTEN PERMISSION.