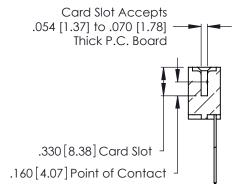

346-ENG-MASTER

THIS IS A C.A.D. GENERATED DRAWING DO NOT MAKE MANUAL REVISIONS TO MASTER.

ISSUE NUMBER

ORIGINAL

1

**Contact Code 555** 

Contact Code 556

**Contact Code 558** 

**Contact Code 559** 

Contact Code 560

INSULATOR MATERIAL: THERMOPLASTIC POLYESTER, UL 94V-0 CONTACT MATERIAL; COPPER, NICKEL, TIN ALLOY CA-725 CONTACT PLATING: GOLD ON THE MATING AREA, TIN-LEAD

ON THE CONTACT TAILS, NICKEL UNDERPLATE

346/396 SERIES CARD EDGE CONNECTOR CONTACT CODE 555,556,558,559,560 DIMENSIONS

YOUR CONNECTION TO QUALITY & SERVICE

**EDAC INC** TORONTO, ONTARIO CANADA

THESE DRAWINGS AND SPECIFICATIONS ARE THE PROPERTY OF EDAC INC.,AND SHALL NOT BE REPRODUCED, OR COPIED OR USED AS THE BASIS FOR THE MANUFACTURE OR SALE OF APPARATUS WITHOUT WRITTEN PERMISSION.