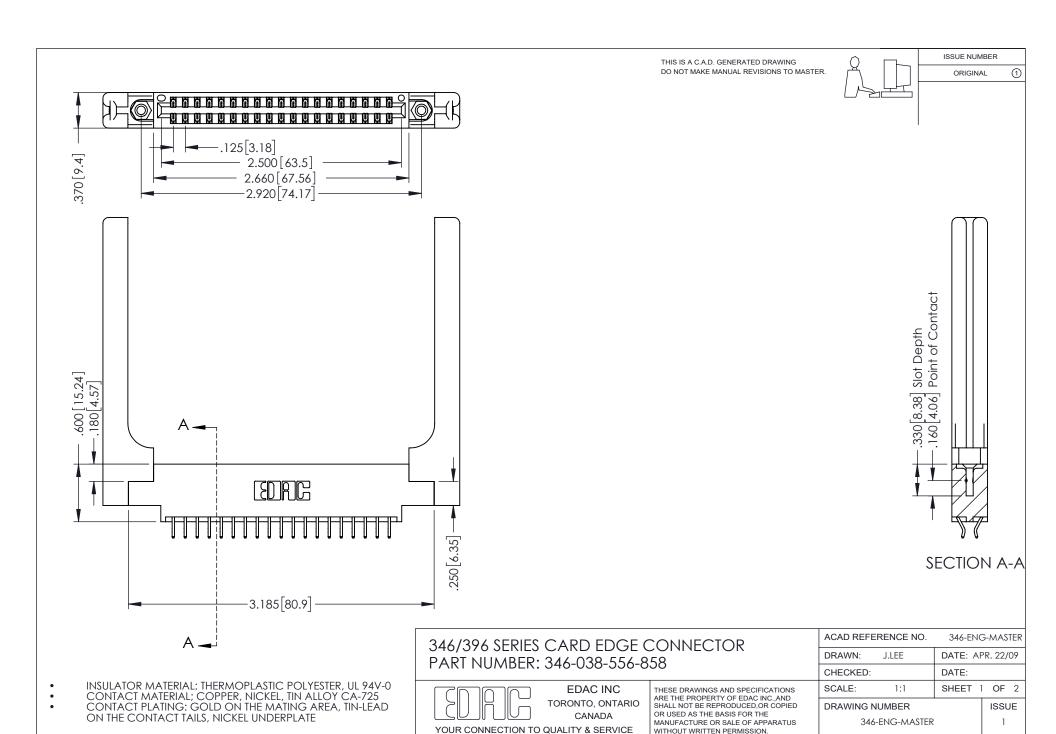

## **Contact Code 556**

INSULATOR MATERIAL: THERMOPLASTIC POLYESTER, UL 94V-0 CONTACT MATERIAL; COPPER, NICKEL, TIN ALLOY CA-725 CONTACT PLATING: GOLD ON THE MATING AREA, TIN-LEAD

ON THE CONTACT TAILS, NICKEL UNDERPLATE

## 346/396 SERIES CARD EDGE CONNECTOR CONTACT CODE 555,556,558,559,560 DIMENSIONS

YOUR CONNECTION TO QUALITY & SERVICE

**EDAC INC** TORONTO, ONTARIO CANADA

THESE DRAWINGS AND SPECIFICATIONS ARE THE PROPERTY OF EDAC INC.,AND SHALL NOT BE REPRODUCED, OR COPIED OR USED AS THE BASIS FOR THE MANUFACTURE OR SALE OF APPARATUS WITHOUT WRITTEN PERMISSION.