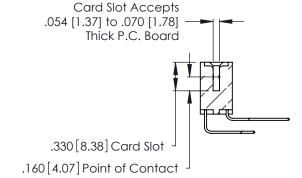

THIS IS A C.A.D. GENERATED DRAWING DO NOT MAKE MANUAL REVISIONS TO MASTER.

ISSUE NUMBER

ORIGINAL

1

**Contact Code 555** 

Contact Code 556

**Contact Code 558** 

**Contact Code 559** 

**Contact Code 560** 

INSULATOR MATERIAL: THERMOPLASTIC POLYESTER, UL 94V-0 CONTACT MATERIAL; COPPER, NICKEL, TIN ALLOY CA-725 CONTACT PLATING: GOLD ON THE MATING AREA, TIN-LEAD

ON THE CONTACT TAILS, NICKEL UNDERPLATE

346/396 SERIES CARD EDGE CONNECTOR CONTACT CODE 555,556,558,559,560 DIMENSIONS

YOUR CONNECTION TO QUALITY & SERVICE

**EDAC INC** TORONTO, ONTARIO CANADA

THESE DRAWINGS AND SPECIFICATIONS ARE THE PROPERTY OF EDAC INC.,AND SHALL NOT BE REPRODUCED, OR COPIED OR USED AS THE BASIS FOR THE MANUFACTURE OR SALE OF APPARATUS WITHOUT WRITTEN PERMISSION.