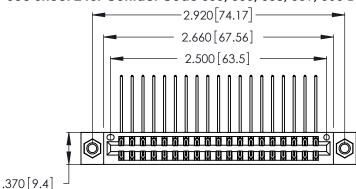

Contact Dimensions:
559-90 Degree Bend (Code 541 Contacts)
See Sheet 2 for Contact Code 555, 556, 558, 559, 560 Dimensions

- INSULATOR MATERIAL: THERMOPLASTIC POLYESTER, UL 94V-0 CONTACT MATERIAL; COPPER, NICKEL, TIN ALLOY CA-725
- CONTACT PLATING: GOLD ON THE MATING AREA, TIN-LEAD ON THE CONTACT TAILS, NICKEL UNDERPLATE

THIS IS A C.A.D. GENERATED DRAWING DO NOT MAKE MANUAL REVISIONS TO MASTER.

346/396 SERIES CARD EDGE CONNECTOR PART NUMBER: 346-038-559-207

**EDAC INC** TORONTO, ONTARIO CANADA

THESE DRAWINGS AND SPECIFICATIONS ARE THE PROPERTY OF EDAC INC., AND SHALL NOT BE REPRODUCED, OR COPIED OR USED AS THE BASIS FOR THE MANUFACTURE OR SALE OF APPARATUS WITHOUT WRITTEN PERMISSION.