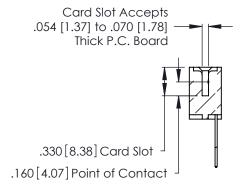

THIS IS A C.A.D. GENERATED DRAWING DO NOT MAKE MANUAL REVISIONS TO MASTER.

ISSUE NUMBER

ORIGINAL

1

**Contact Code 555** 

Contact Code 556

**Contact Code 558** 

**Contact Code 559** 

**Contact Code 560** 

INSULATOR MATERIAL: THERMOPLASTIC POLYESTER, UL 94V-0 CONTACT MATERIAL; COPPER, NICKEL, TIN ALLOY CA-725 CONTACT PLATING: GOLD ON THE MATING AREA, TIN-LEAD

ON THE CONTACT TAILS, NICKEL UNDERPLATE

346/396 SERIES CARD EDGE CONNECTOR CONTACT CODE 555,556,558,559,560 DIMENSIONS

YOUR CONNECTION TO QUALITY & SERVICE

**EDAC INC** TORONTO, ONTARIO CANADA

THESE DRAWINGS AND SPECIFICATIONS ARE THE PROPERTY OF EDAC INC.,AND SHALL NOT BE REPRODUCED, OR COPIED OR USED AS THE BASIS FOR THE MANUFACTURE OR SALE OF APPARATUS WITHOUT WRITTEN PERMISSION.