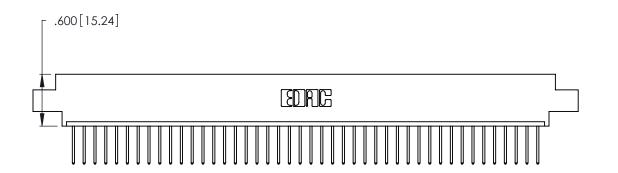

<u>Contact Dimensions:</u>
522-P.C. Tail .025 Sq. (0.64 Sq.) - Tail LG. =.440 (11.18)
.125 (3.18) Contact Spacing x .250 (6.35) Row Spacing

THIS IS A C.A.D. GENERATED DRAWING DO NOT MAKE MANUAL REVISIONS TO MASTER.

346/396 SERIES CARD EDGE CONNECTOR PART NUMBER: 346-044-522-602

YOUR CONNECTION TO QUALITY & SERVICE

**EDAC INC** TORONTO, ONTARIO CANADA

THESE DRAWINGS AND SPECIFICATIONS ARE THE PROPERTY OF EDAC INC., AND SHALL NOT BE REPRODUCED, OR COPIED OR USED AS THE BASIS FOR THE MANUFACTURE OR SALE OF APPARATUS WITHOUT WRITTEN PERMISSION.