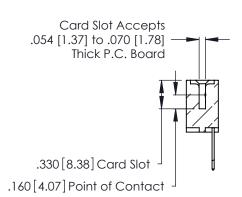

THIS IS A C.A.D. GENERATED DRAWING DO NOT MAKE MANUAL REVISIONS TO MASTER.

ISSUE NUMBER

ORIGINAL

1

**Contact Code 555** 

Contact Code 556

**Contact Code 558** 

**Contact Code 559** 

Contact Code 560

INSULATOR MATERIAL: THERMOPLASTIC POLYESTER, UL 94V-0 CONTACT MATERIAL; COPPER, NICKEL, TIN ALLOY CA-725 CONTACT PLATING: GOLD ON THE MATING AREA, TIN-LEAD

ON THE CONTACT TAILS, NICKEL UNDERPLATE

346/396 SERIES CARD EDGE CONNECTOR CONTACT CODE 555,556,558,559,560 DIMENSIONS

YOUR CONNECTION TO QUALITY & SERVICE

**EDAC INC** TORONTO, ONTARIO CANADA

THESE DRAWINGS AND SPECIFICATIONS ARE THE PROPERTY OF EDAC INC.,AND SHALL NOT BE REPRODUCED, OR COPIED OR USED AS THE BASIS FOR THE MANUFACTURE OR SALE OF APPARATUS WITHOUT WRITTEN PERMISSION.