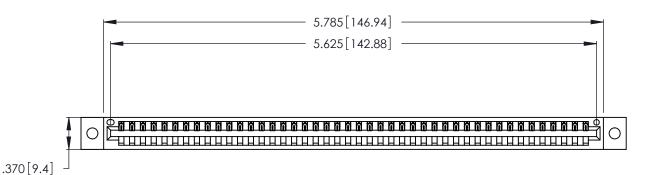

<u>Contact Dimensions:</u>
522-P.C. Tail .025 Sq. (0.64 Sq.) - Tail LG. =.440 (11.18)
.125 (3.18) Contact Spacing x .250 (6.35) Row Spacing

THIS IS A C.A.D. GENERATED DRAWING DO NOT MAKE MANUAL REVISIONS TO MASTER.

346/396 SERIES CARD EDGE CONNECTOR PART NUMBER: 346-044-522-602

YOUR CONNECTION TO QUALITY & SERVICE

**EDAC INC** TORONTO, ONTARIO CANADA

THESE DRAWINGS AND SPECIFICATIONS ARE THE PROPERTY OF EDAC INC., AND SHALL NOT BE REPRODUCED, OR COPIED OR USED AS THE BASIS FOR THE MANUFACTURE OR SALE OF APPARATUS WITHOUT WRITTEN PERMISSION.