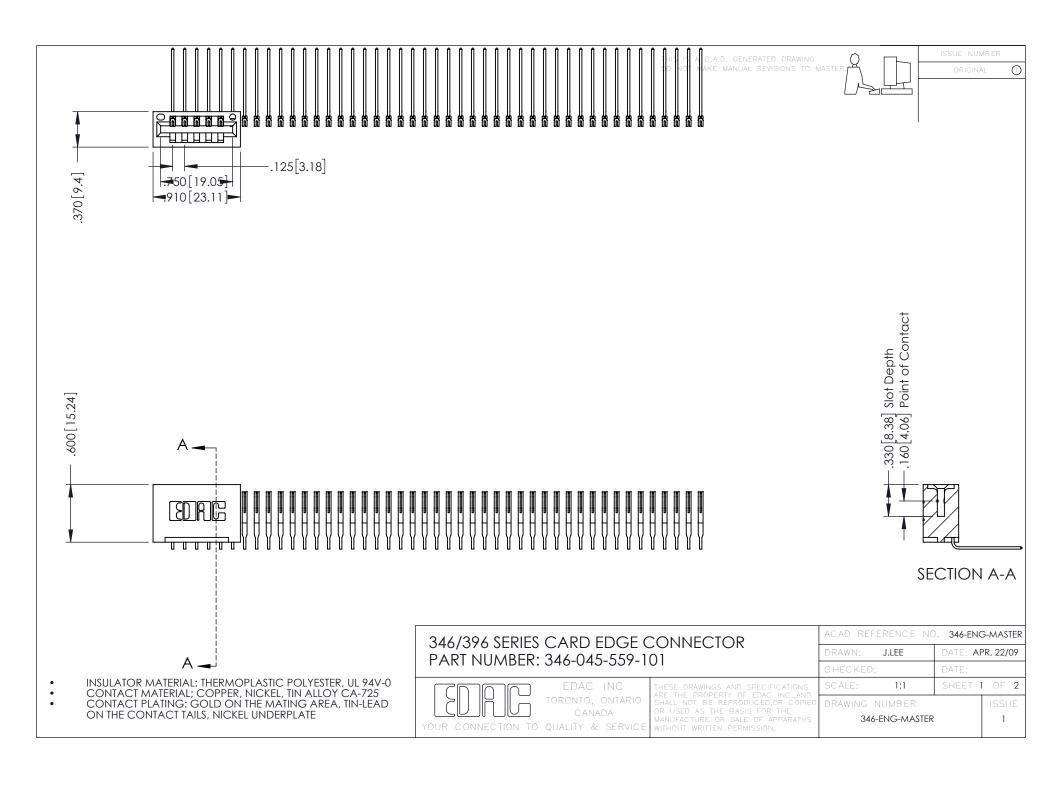

## 346/396 SERIES CARD EDGE CONNECTOR CONTACT CODE 555,556,558,559,560 DIMENSIONS

YOUR CONNECTION TO QUALITY & SERVICE

|   | ACAD REFERENCE NO. 346-ENG-MASTER |                  |
|---|-----------------------------------|------------------|
|   | DRAWN: J.LEE                      | DATE: APR. 22/09 |
|   | CHECKED:                          | DATE:            |
|   | SCALE: 1:1                        | SHEET 2 OF 2     |
| D | DRAWING NUMBER                    | ISSUE            |

346-ENG-MASTER