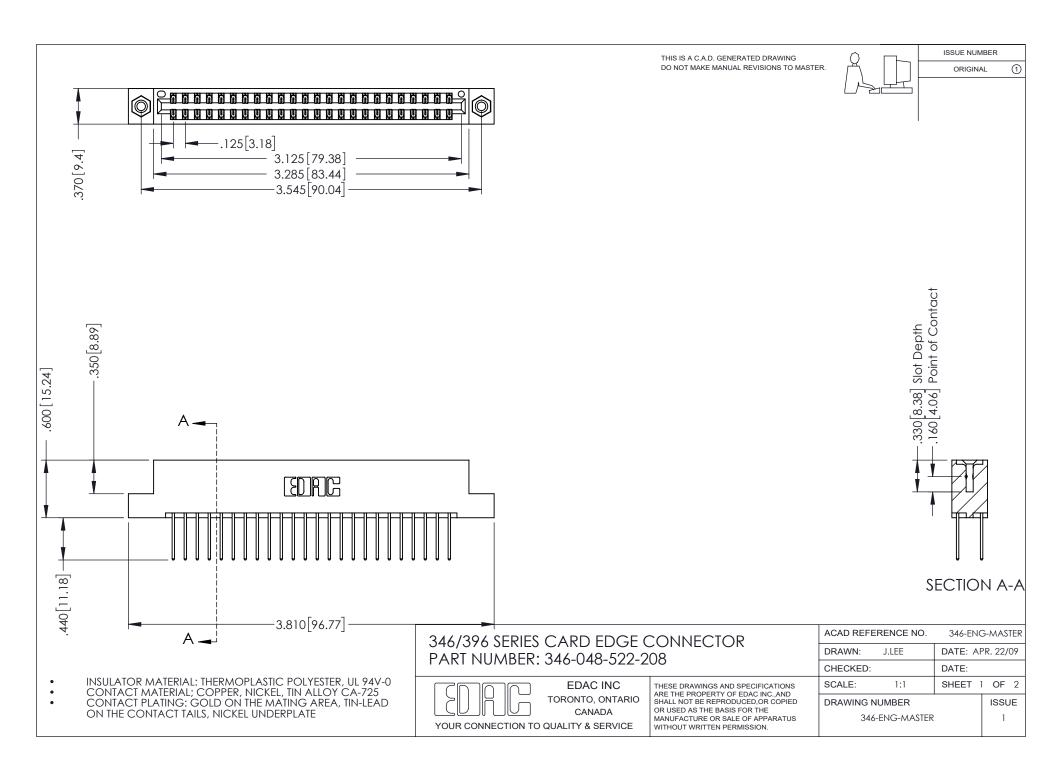

## **Contact Code 556**

INSULATOR MATERIAL: THERMOPLASTIC POLYESTER, UL 94V-0 CONTACT MATERIAL; COPPER, NICKEL, TIN ALLOY CA-725 CONTACT PLATING: GOLD ON THE MATING AREA, TIN-LEAD

ON THE CONTACT TAILS, NICKEL UNDERPLATE

## 346/396 SERIES CARD EDGE CONNECTOR CONTACT CODE 555,556,558,559,560 DIMENSIONS

YOUR CONNECTION TO QUALITY & SERVICE

**EDAC INC** TORONTO, ONTARIO CANADA

THESE DRAWINGS AND SPECIFICATIONS ARE THE PROPERTY OF EDAC INC.,AND SHALL NOT BE REPRODUCED, OR COPIED OR USED AS THE BASIS FOR THE MANUFACTURE OR SALE OF APPARATUS WITHOUT WRITTEN PERMISSION.