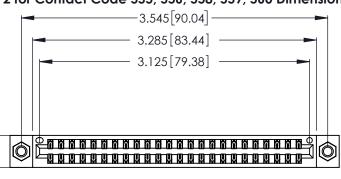

Contact Dimensions:
556-Extender Board Bend (Code 520 Contacts)
See Sheet 2 for Contact Code 555, 556, 558, 559, 560 Dimensions

.370 [9.4]

Card Slot Accepts .054 [1.37] to .070 [1.78] Thick P.C. Board

.160 [4.07] Point of Contact

.330 [8.38] Card Slot

INSULATOR MATERIAL: THERMOPLASTIC POLYESTER, UL 94V-0 CONTACT MATERIAL; COPPER, NICKEL, TIN\_ALLOY CA-725

CONTACT PLATING: GOLD ON THE MATING AREA, TIN-LEAD ON THE CONTACT TAILS, NICKEL UNDERPLATE

Contact Code 556

**Contact Code 558** 

**Contact Code 559** 

**Contact Code 560** 

INSULATOR MATERIAL: THERMOPLASTIC POLYESTER, UL 94V-0 CONTACT MATERIAL; COPPER, NICKEL, TIN ALLOY CA-725 CONTACT PLATING: GOLD ON THE MATING AREA, TIN-LEAD

ON THE CONTACT TAILS, NICKEL UNDERPLATE

346/396 SERIES CARD EDGE CONNECTOR CONTACT CODE 555,556,558,559,560 DIMENSIONS

YOUR CONNECTION TO QUALITY & SERVICE

**EDAC INC** TORONTO, ONTARIO CANADA

THESE DRAWINGS AND SPECIFICATIONS ARE THE PROPERTY OF EDAC INC.,AND SHALL NOT BE REPRODUCED, OR COPIED OR USED AS THE BASIS FOR THE MANUFACTURE OR SALE OF APPARATUS WITHOUT WRITTEN PERMISSION.