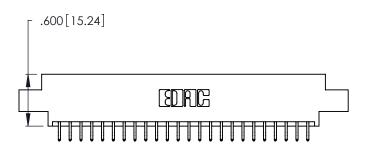

Contact Dimensions:
556-Extender Board Bend (Code 520 Contacts)
See Sheet 2 for Contact Code 555, 556, 558, 559, 560 Dimensions

.370 [9.4]

Card Slot Accepts .054 [1.37] to .070 [1.78] Thick P.C. Board

.160 [4.07] Point of Contact

.330 [8.38] Card Slot

INSULATOR MATERIAL: THERMOPLASTIC POLYESTER, UL 94V-0 CONTACT MATERIAL; COPPER, NICKEL, TIN\_ALLOY CA-725

CONTACT PLATING: GOLD ON THE MATING AREA, TIN-LEAD ON THE CONTACT TAILS, NICKEL UNDERPLATE