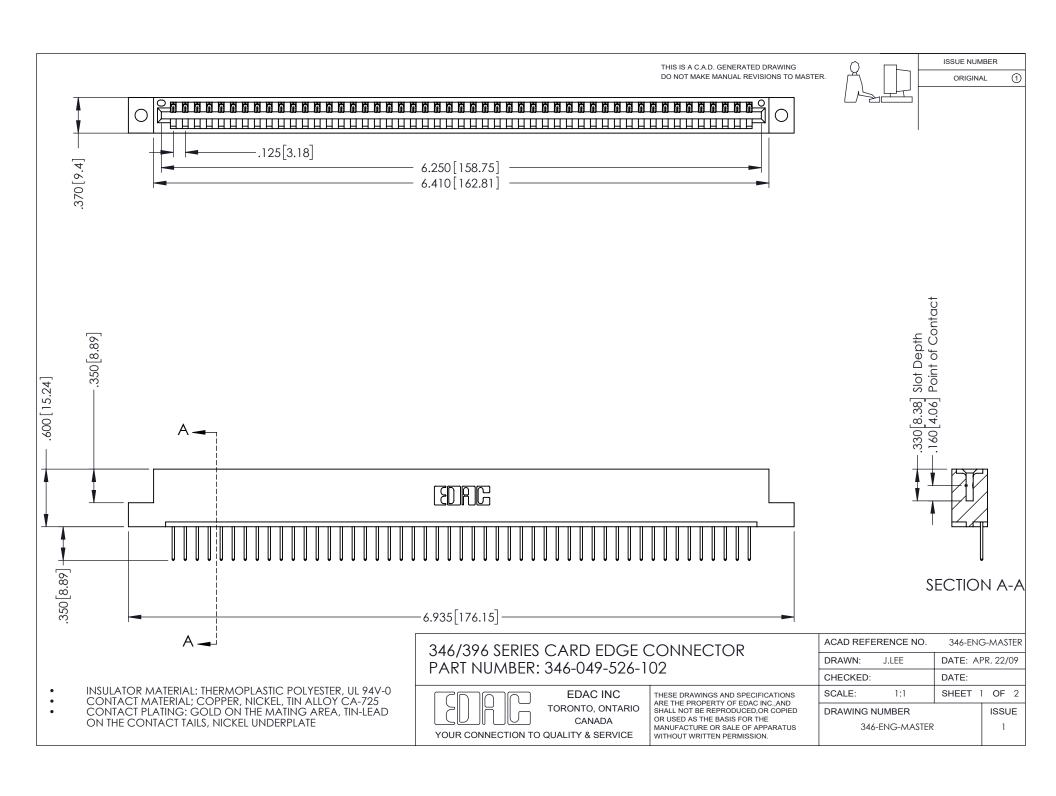

## **Contact Code 556**

INSULATOR MATERIAL: THERMOPLASTIC POLYESTER, UL 94V-0 CONTACT MATERIAL; COPPER, NICKEL, TIN ALLOY CA-725 CONTACT PLATING: GOLD ON THE MATING AREA, TIN-LEAD

ON THE CONTACT TAILS, NICKEL UNDERPLATE

## 346/396 SERIES CARD EDGE CONNECTOR CONTACT CODE 555,556,558,559,560 DIMENSIONS

YOUR CONNECTION TO QUALITY & SERVICE

**EDAC INC** TORONTO, ONTARIO CANADA

THESE DRAWINGS AND SPECIFICATIONS ARE THE PROPERTY OF EDAC INC.,AND SHALL NOT BE REPRODUCED, OR COPIED OR USED AS THE BASIS FOR THE MANUFACTURE OR SALE OF APPARATUS WITHOUT WRITTEN PERMISSION.