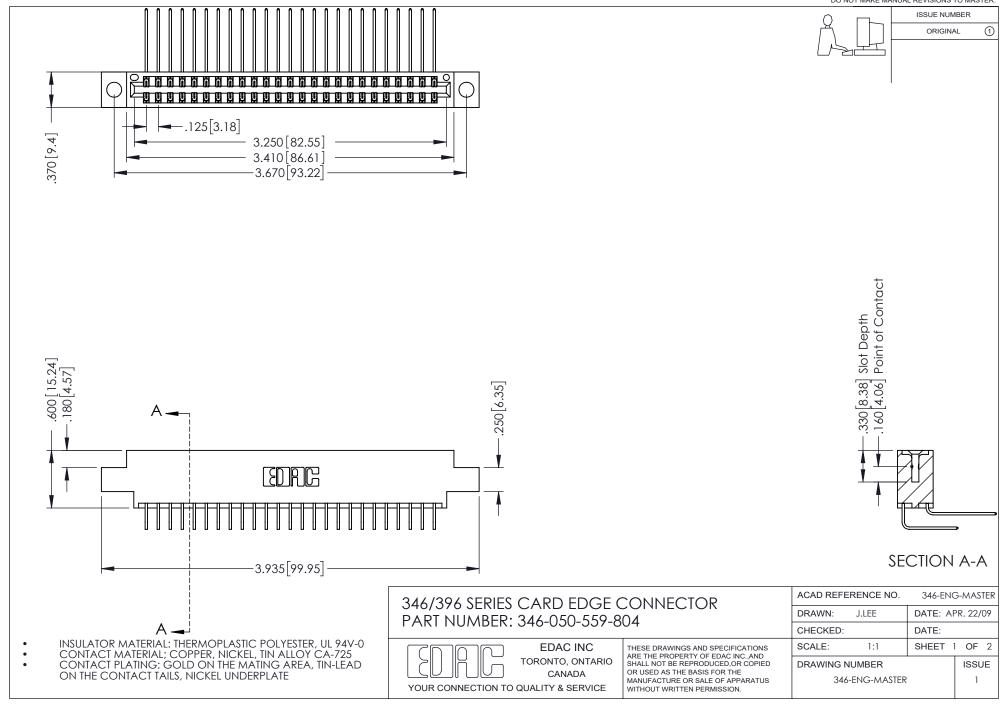

THIS IS A C.A.D. GENERATED DRAWING DO NOT MAKE MANUAL REVISIONS TO MASTER.

ORIGINAL 1

ISSUE NUMBER

**Contact Code 555** 

**Contact Code 556** 

INSULATOR MATERIAL: THERMOPLASTIC POLYESTER, UL 94V-0 CONTACT MATERIAL; COPPER, NICKEL, TIN ALLOY CA-725 CONTACT PLATING: GOLD ON THE MATING AREA, TIN-LEAD

ON THE CONTACT TAILS, NICKEL UNDERPLATE

## 346/396 SERIES CARD EDGE CONNECTOR CONTACT CODE 555,556,558,559,560 DIMENSIONS

YOUR CONNECTION TO QUALITY & SERVICE

**EDAC INC** TORONTO, ONTARIO CANADA

THESE DRAWINGS AND SPECIFICATIONS ARE THE PROPERTY OF EDAC INC.,AND SHALL NOT BE REPRODUCED, OR COPIED OR USED AS THE BASIS FOR THE MANUFACTURE OR SALE OF APPARATUS WITHOUT WRITTEN PERMISSION.