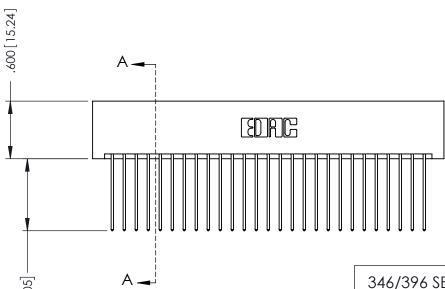

SECTION A-A

.330 [8.38] Slot Depth .160 [4.06] Point of Contact

346-ENG-MASTER

ORIGINAL 1

ISSUE NUMBER

.120[3.05] .095[2.41] .170 [4.33] .245 [6.22] .125(3.18) to .210(5.33) .125(3.18) to .210(5.33) Outside Tails **Outside Tails** .045(1.14) to .060(1.52) .125(3.18) to .210(5.33) Between Tails Outside Tails

346-ENG-MASTER