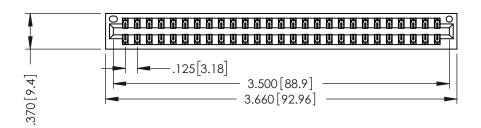

THIS IS A C.A.D. GENERATED DRAWING DO NOT MAKE MANUAL REVISIONS TO MASTER.

ISSUE NUMBER

ORIGINAL

1

RISULATOR MATERIAL: THERMOPLASTIC POLYESTER, UL 94V-0
PONTACT MATERIAL; COPPER, NICKEL, TIN ALLOY CA-725
CONTACT PLATING GOLD ON THE MATING AREA, TIN-LEAD

ON THE CONTACT TAILS, NICKEL UNDERPLATE

346/396 SERIES CARD EDGE CONNECTOR

PART NUMBER: 346-054-541-201

YOUR CONNECTION TO QUALITY & SERVICE

**EDAC INC** TORONTO, ONTARIO CANADA

THESE DRAWINGS AND SPECIFICATIONS ARE THE PROPERTY OF EDAC INC., AND SHALL NOT BE REPRODUCED,OR COPIED OR USED AS THE BASIS FOR THE MANUFACTURE OR SALE OF APPARATUS WITHOUT WRITTEN PERMISSION.

| 02011011717        |                  |  |
|--------------------|------------------|--|
| ACAD REFERENCE NO. | 346-ENG-MASTER   |  |
| DRAWN: J.LEE       | DATE: APR. 22/09 |  |
| CHECKED:           | DATE:            |  |
| SCALE: 1:1         | SHEET 1 OF 2     |  |
| DRAWING NUMBER     | ISSUE            |  |