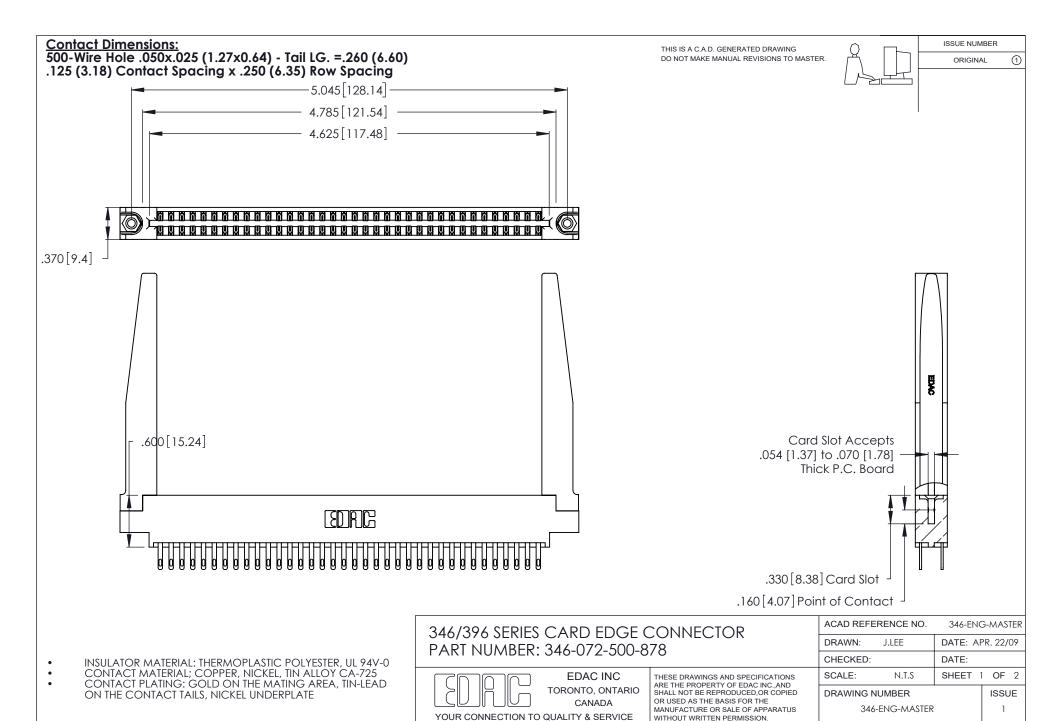

THIS IS A C.A.D. GENERATED DRAWING DO NOT MAKE MANUAL REVISIONS TO MASTER.

ISSUE NUMBER

ORIGINAL

1

**Contact Code 555** 

Contact Code 556

**Contact Code 558** 

**Contact Code 559** 

Contact Code 560

INSULATOR MATERIAL: THERMOPLASTIC POLYESTER, UL 94V-0 CONTACT MATERIAL; COPPER, NICKEL, TIN ALLOY CA-725 CONTACT PLATING: GOLD ON THE MATING AREA, TIN-LEAD

ON THE CONTACT TAILS, NICKEL UNDERPLATE

346/396 SERIES CARD EDGE CONNECTOR CONTACT CODE 555,556,558,559,560 DIMENSIONS

YOUR CONNECTION TO QUALITY & SERVICE

**EDAC INC** TORONTO, ONTARIO CANADA

THESE DRAWINGS AND SPECIFICATIONS ARE THE PROPERTY OF EDAC INC.,AND SHALL NOT BE REPRODUCED, OR COPIED OR USED AS THE BASIS FOR THE MANUFACTURE OR SALE OF APPARATUS WITHOUT WRITTEN PERMISSION.