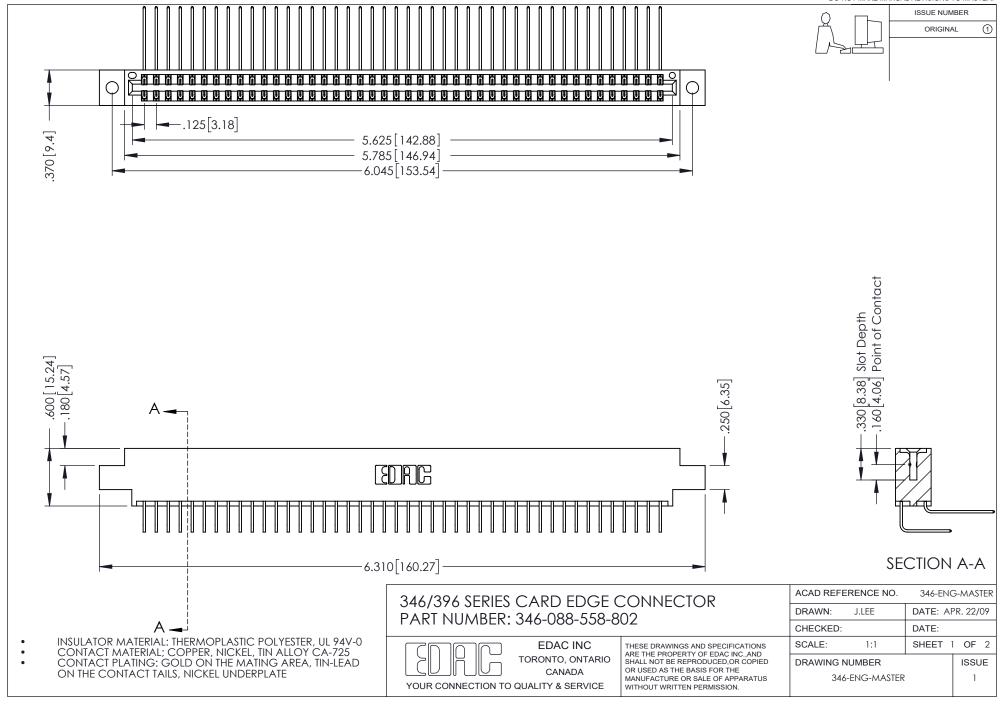

## **Contact Code 556**

INSULATOR MATERIAL: THERMOPLASTIC POLYESTER, UL 94V-0 CONTACT MATERIAL; COPPER, NICKEL, TIN ALLOY CA-725 CONTACT PLATING: GOLD ON THE MATING AREA, TIN-LEAD

ON THE CONTACT TAILS, NICKEL UNDERPLATE

## 346/396 SERIES CARD EDGE CONNECTOR CONTACT CODE 555,556,558,559,560 DIMENSIONS

YOUR CONNECTION TO QUALITY & SERVICE

**EDAC INC** TORONTO, ONTARIO CANADA

THESE DRAWINGS AND SPECIFICATIONS ARE THE PROPERTY OF EDAC INC.,AND SHALL NOT BE REPRODUCED, OR COPIED OR USED AS THE BASIS FOR THE MANUFACTURE OR SALE OF APPARATUS WITHOUT WRITTEN PERMISSION.