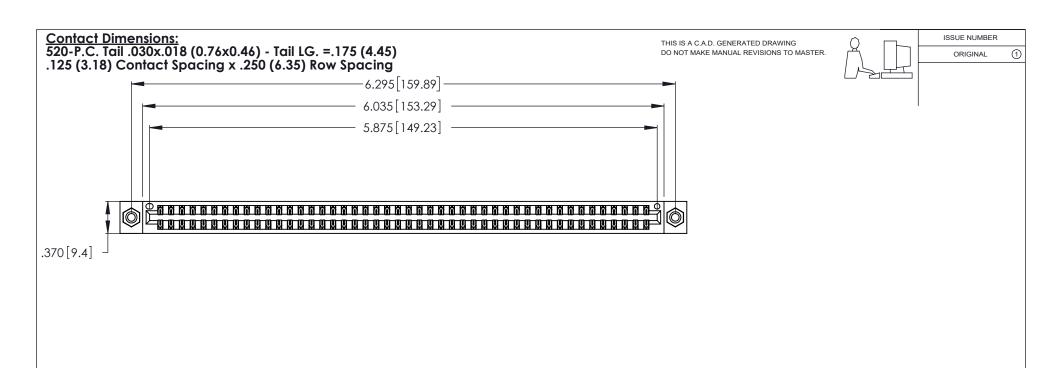

346/396 SERIES CARD EDGE CONNECTOR PART NUMBER: 346-092-520-808

YOUR CONNECTION TO QUALITY & SERVICE

**EDAC INC** TORONTO, ONTARIO CANADA

THESE DRAWINGS AND SPECIFICATIONS ARE THE PROPERTY OF EDAC INC., AND SHALL NOT BE REPRODUCED, OR COPIED OR USED AS THE BASIS FOR THE MANUFACTURE OR SALE OF APPARATUS WITHOUT WRITTEN PERMISSION.

|  | ACAD REFERENCE NO. |       | 346-ENG-MASTER   |      |
|--|--------------------|-------|------------------|------|
|  | DRAWN:             | J.LEE | DATE: APR. 22/09 |      |
|  | CHECKED:           |       | DATE:            |      |
|  | SCALE:             | N.T.S | SHEET            | OF 2 |
|  | DRAWING NUMBER     |       | ISSUE            |      |
|  | 346-FNG-MASTER     |       |                  | 1    |