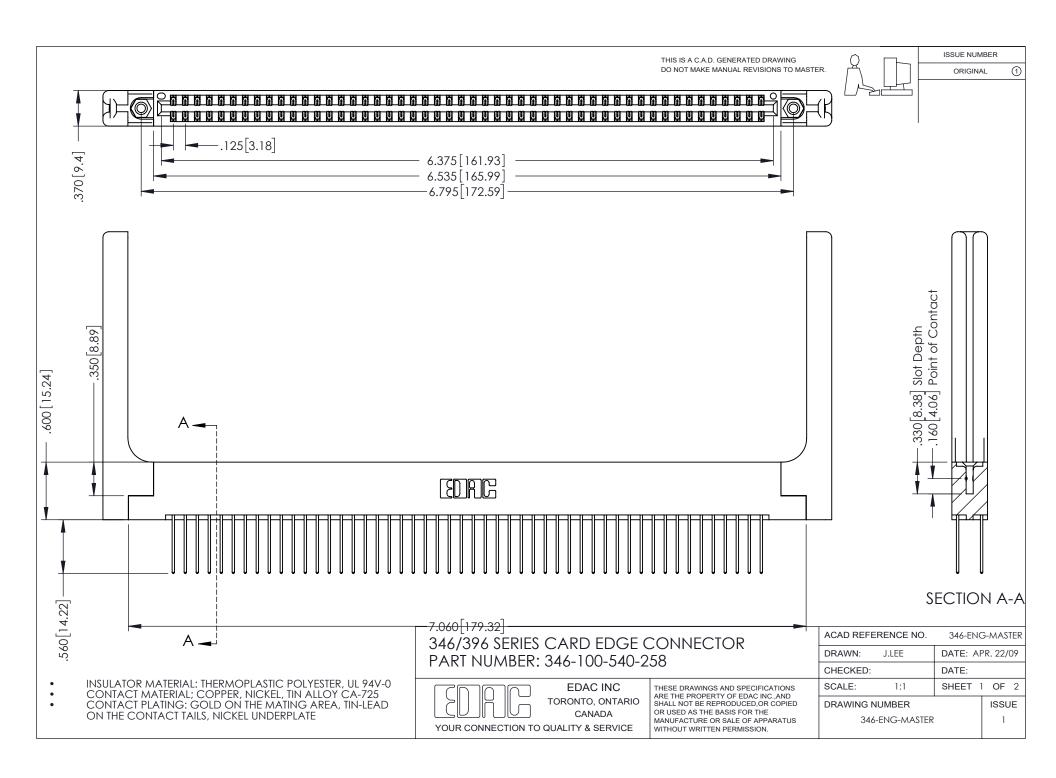

## **Contact Code 556**

INSULATOR MATERIAL: THERMOPLASTIC POLYESTER, UL 94V-0 CONTACT MATERIAL; COPPER, NICKEL, TIN ALLOY CA-725 CONTACT PLATING: GOLD ON THE MATING AREA, TIN-LEAD

ON THE CONTACT TAILS, NICKEL UNDERPLATE

## 346/396 SERIES CARD EDGE CONNECTOR CONTACT CODE 555,556,558,559,560 DIMENSIONS

YOUR CONNECTION TO QUALITY & SERVICE

**EDAC INC** TORONTO, ONTARIO CANADA

THESE DRAWINGS AND SPECIFICATIONS ARE THE PROPERTY OF EDAC INC.,AND SHALL NOT BE REPRODUCED, OR COPIED OR USED AS THE BASIS FOR THE MANUFACTURE OR SALE OF APPARATUS WITHOUT WRITTEN PERMISSION.