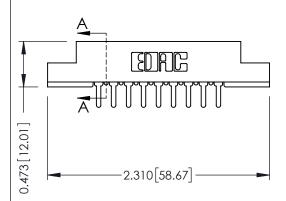

## SECTION A-A

307 ENG MASTER
DATE: AUG. 11/09

SHEET 1 OF 3

.175 [4.45] Point of Contact
(FROM BTM OF SLOT)

Card Slot Accepts .054 [1.37]
to .070 [1.78] Thick P.C. Board

| 307 / 357 Card Edge Connector<br>Part Number: 357-009-525-108 |             |            |                                                                                                                                                                                               | ACAD REFERENCE NO. |             |
|---------------------------------------------------------------|-------------|------------|-----------------------------------------------------------------------------------------------------------------------------------------------------------------------------------------------|--------------------|-------------|
|                                                               |             |            |                                                                                                                                                                                               | DRAWN:             | J.LEE       |
|                                                               |             |            |                                                                                                                                                                                               | CHECKED:           |             |
| SNAG                                                          | EDAC IN     | -          | THESE DRAWINGS AND SPECIFICATIONS ARE THE PROPERTY OF EDAC INCAND SHALL NOT BE REPRODUCED,OR COPIED OR USED AS THE BASIS FOR THE MANUFACTURE OR SALE OF APPARATUS WITHOUT WRITTEN PERMISSION. | SCALE:             | NTS         |
|                                                               | TORONTO, ON | D, ONTARIO |                                                                                                                                                                                               | DRAWING            | NUMBER      |
| OUR CONNECTION TO                                             | 3           |            |                                                                                                                                                                                               | 3                  | 07 Assembly |