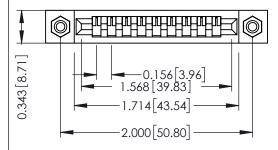

Mounting Option
#4-40 Unified Threaded Inserts

**Contact Detail** 

PC Tail .046x.013(1.17x0.33) - Tail LG=.213(5.41) .156 [3.96] Contact Spacing x .200 [5.08] Row Spacing THIS IS A C.A.D. GENERATED DRAWING DO NOT MAKE MANUAL REVISIONS TO MAS