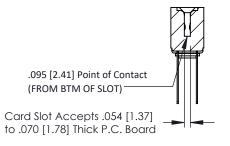

Mounting Option
.116 (2.95) I.D. Floating Eyelets

**Contact Detail** 

Wire Wrap .046x.013(1.17x0.33) - Tail LG=.520(13.21) .156 [3.96] Contact Spacing x .200 [5.08] Row Spacing

THIS IS A C.A.D. GENERATED DRAWING DO NOT MAKE MANUAL REVISIONS TO MAS ER.