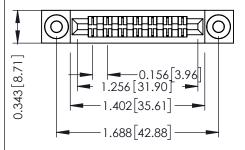

Mounting Option
.116 (2.95) I.D. Floating Eyelets

**Contact Detail** 

Wire Wrap .046x.013(1.17x0.33) - Tail LG=.520(13.21) .156 [3.96] Contact Spacing x .200 [5.08] Row Spacing

THIS IS A C.A.D. GENERATED DRAWING DO NOT MAKE MANUAL REVISIONS TO MAS ER.