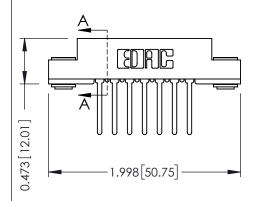

## SECTION A-A

. 307 ENG MASTER
DATE: AUG. 11/09

SHEET 1 OF 3

| 307 / 357 Card Edge Connector<br>Part Number: 357-014-542-203 |                                                                                                                                                                                                 | ACAD REFERENCE NO. |            |
|---------------------------------------------------------------|-------------------------------------------------------------------------------------------------------------------------------------------------------------------------------------------------|--------------------|------------|
|                                                               |                                                                                                                                                                                                 | DRAWN:             | J.LEE      |
|                                                               |                                                                                                                                                                                                 | CHECKED:           |            |
| CANADA                                                        | THESE DRAWINGS AND SPECIFICATIONS ARE THE PROPERTY OF EDAC INC.,AND SHALL NOT BE REPRODUCED,OR COPIED OR USED AS THE BASIS FOR THE MANUFACTURE OR SALE OF APPARATUS WITHOUT WRITTEN PERMISSION. | SCALE:             | NTS        |
|                                                               |                                                                                                                                                                                                 | DRAWING            | NUMBER     |
|                                                               |                                                                                                                                                                                                 | 30                 | 7 Assembly |