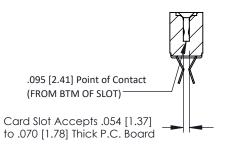

## **See Accompanying Pages for:**

- Contact Bend Details
- Mounting Options

SECTION A-A

307 ENG MASTER

DATE: AUG. 11/09

SHEET 1 OF 3

J.LEE

307 Assembly