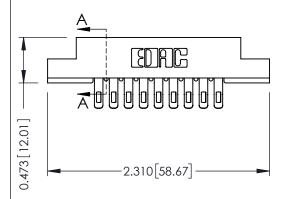

Mounting Option
.156 (3.96) Dia. Mounting Holes

**Contact Detail** 

Extender Board Bend (Code 400 Contacts)
.156 [3.96] Contact Spacing x .200 [5.08] Row Spacing

THIS IS A C.A.D. GENERATED DRAWING DO NOT MAKE MANUAL REVISIONS TO MAS

ISSUE NUMBER

ORIGINAL

0.156[3.96] 0.1568[39.83] 1.714[43.54] 2.000[50.80]

## **See Accompanying Pages for:**

- Contact Bend Details
- Mounting Options

SECTION A-A

307 ENG MASTER

DATE: AUG. 11/09

SHEET 1 OF 3

J.LEE

307 Assembly

NTS

307 / 357 Card Edge Connector

Part Number: 357-018-455-204

EDAC INC
TORONTO, ONTARIO
CANADA

YOUR CONNECTION TO QUALITY & SERVICE WITHOUT WRITTEN PERMISSION.

ARE THE PROPERTY OF EDAC INC., AND SHALL NOT BE REPRODUCED, OR COPIED OR USED AS THE BASIS FOR THE MANUFACTURE OR SALE OF APPARATUS WITHOUT WRITTEN PERMISSION.