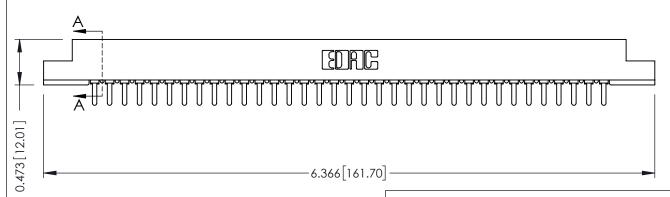

## **SECTION A-A**

**See Accompanying Pages for:** 

- **Contact Bend Details**
- **Mounting Options**

307 / 357 Card Edge Connector Part Number: 357-035-421-108

**EDAC INC** TORONTO, ONTARIO CANADA

THESE DRAWINGS AND SPECIFICATIONS ARE THE PROPERTY OF EDAC INC.,AND SHALL NOT BE REPRODUCED, OR COPIED OR USED AS THE BASIS FOR THE MANUFACTURE OR SALE OF APPARATUS WITHOUT WRITTEN PERMISSION.