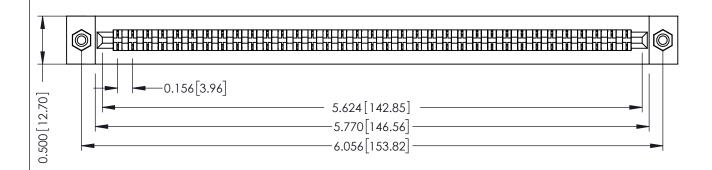

**Mounting Option** #4-40 Unified Threaded Inserts **Contact Detail** 

PC Tail .046x.014(1.17x0.36) - Tail LG=.213(5.41) .156 [3.96] Contact Spacing x .200 [5.08] Row Spacing

THIS IS A C.A.D. GENERATED DRAWING DO NOT MAKE MANUAL REVISIONS TO MASTER.