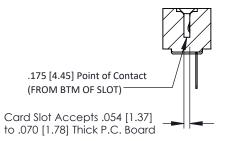

**Mounting Option** M3-0.5 Metric Threaded Inserts **Contact Detail** 

PC Tail .046x.013(1.17x0.33) - Tail LG=.358(9.09) .156 [3.96] Contact Spacing x .200 [5.08] Row Spacing

THIS IS A C.A.D. GENERATED DRAWING DO NOT MAKE MANUAL REVISIONS TO MASTER.

ORIGINAL

**SECTION A-A** 

**See Accompanying Pages for:** 

- **Contact Bend Details**
- **Mounting Options**

307 / 357 Card Edge Connector Part Number: 357-039-427-107

**EDAC INC** TORONTO, ONTARIO CANADA

THESE DRAWINGS AND SPECIFICATIONS ARE THE PROPERTY OF EDAC INC.,AND SHALL NOT BE REPRODUCED, OR COPIED OR USED AS THE BASIS FOR THE MANUFACTURE OR SALE OF APPARATUS WITHOUT WRITTEN PERMISSION.