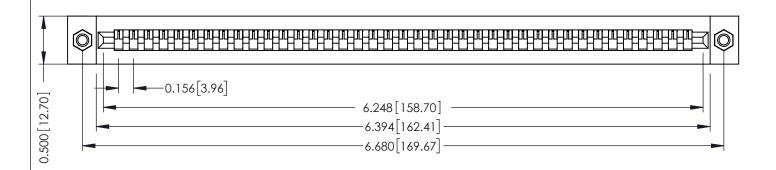

**Mounting Option** M3-0.5 Metric Threaded Inserts **Contact Detail** 

PC Tail .046x.013(1.17x0.33) - Tail LG=.358(9.09) .156 [3.96] Contact Spacing x .200 [5.08] Row Spacing

THIS IS A C.A.D. GENERATED DRAWING DO NOT MAKE MANUAL REVISIONS TO MASTER.