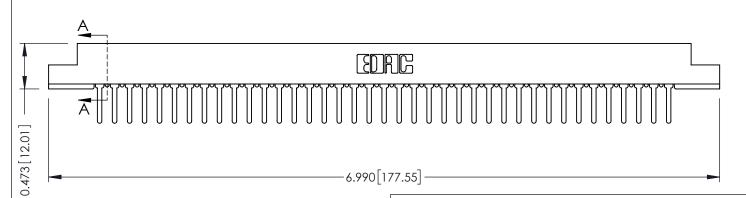

**Mounting Option** M3-0.5 Metric Threaded Inserts **Contact Detail** 

PC Tail .046x.013(1.17x0.33) - Tail LG=.358(9.09) .156 [3.96] Contact Spacing x .200 [5.08] Row Spacing

THIS IS A C.A.D. GENERATED DRAWING DO NOT MAKE MANUAL REVISIONS TO MASTER.

ORIGINAL

**SECTION A-A** 

**See Accompanying Pages for:** 

- **Contact Bend Details**
- **Mounting Options**

307 / 357 Card Edge Connector Part Number: 357-039-427-107

**EDAC INC** TORONTO, ONTARIO CANADA

THESE DRAWINGS AND SPECIFICATIONS ARE THE PROPERTY OF EDAC INC.,AND SHALL NOT BE REPRODUCED, OR COPIED OR USED AS THE BASIS FOR THE MANUFACTURE OR SALE OF APPARATUS WITHOUT WRITTEN PERMISSION.