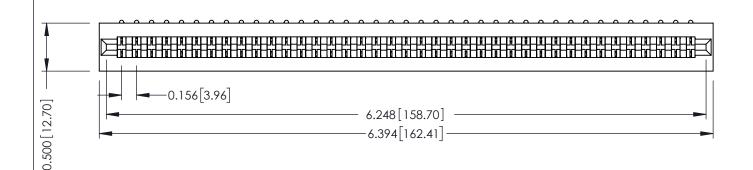

**Mounting Option** No Mounting Lugs **Contact Detail** 

90 Degree Bend (Code 421 Contacts)

.156 [3.96] Contact Spacing x .200 [5.08] Row Spacing

THIS IS A C.A.D. GENERATED DRAWING DO NOT MAKE MANUAL REVISIONS TO MASTER.