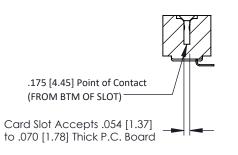

**Mounting Option** No Mounting Lugs **Contact Detail** 

90 Degree Bend (Code 421 Contacts)

.156 [3.96] Contact Spacing x .200 [5.08] Row Spacing

THIS IS A C.A.D. GENERATED DRAWING DO NOT MAKE MANUAL REVISIONS TO MASTER.