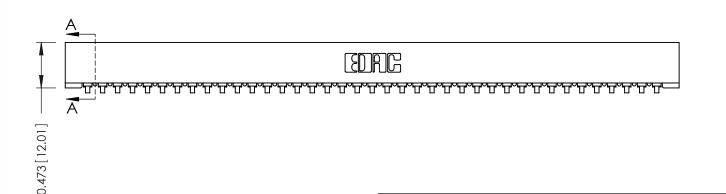

ISSUE NUMBER ORIGINAL

**SECTION A-A** 

**See Accompanying Pages for:** 

- **Contact Bend Details**
- **Mounting Options**

307 / 357 Card Edge Connector Part Number: 357-039-453-101

YOUR CONNECTION TO QUALITY & SERVICE