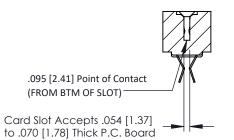

**Mounting Option** No Mounting Lugs **Contact Detail** 

Extender Board Bend (Code 400 Contacts) .156 [3.96] Contact Spacing x .200 [5.08] Row Spacing

THIS IS A C.A.D. GENERATED DRAWING DO NOT MAKE MANUAL REVISIONS TO MASTER.