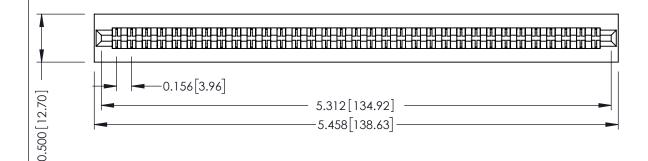

**Mounting Option** No Mounting Lugs **Contact Detail** 

Extender Board Bend (Code 400 Contacts) .156 [3.96] Contact Spacing x .200 [5.08] Row Spacing

THIS IS A C.A.D. GENERATED DRAWING DO NOT MAKE MANUAL REVISIONS TO MASTER.