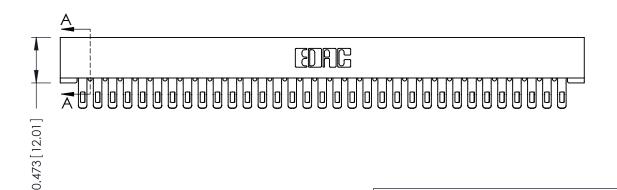

## **SECTION A-A**

**See Accompanying Pages for:** 

- **Contact Bend Details**
- **Mounting Options**

307 / 357 Card Edge Connector Part Number: 357-066-455-201

**EDAC INC** TORONTO, ONTARIO CANADA

THESE DRAWINGS AND SPECIFICATIONS ARE THE PROPERTY OF EDAC INC.,AND SHALL NOT BE REPRODUCED, OR COPIED OR USED AS THE BASIS FOR THE MANUFACTURE OR SALE OF APPARATUS WITHOUT WRITTEN PERMISSION.