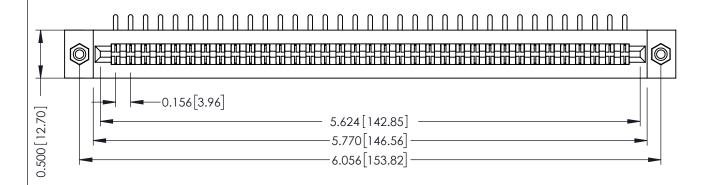

**Mounting Option** #4-40 Unified Threaded Inserts **Contact Detail** 

90 Degree Bend (Code 422 and 440 Contacts) .156 [3.96] Contact Spacing x .200 [5.08] Row Spacing

THIS IS A C.A.D. GENERATED DRAWING DO NOT MAKE MANUAL REVISIONS TO MASTER.

## SECTION A-A

**See Accompanying Pages for:** 

- **Contact Bend Details**
- **Mounting Options**

307 / 357 Card Edge Connector Part Number: 357-070-458-208

**EDAC INC** TORONTO, ONTARIO CANADA

THESE DRAWINGS AND SPECIFICATIONS ARE THE PROPERTY OF EDAC INC.,AND SHALL NOT BE REPRODUCED, OR COPIED OR USED AS THE BASIS FOR THE MANUFACTURE OR SALE OF APPARATUS WITHOUT WRITTEN PERMISSION.

| ACAD REFERENCE NO. | 307 ENG MASTER   |
|--------------------|------------------|
| DRAWN: J.LEE       | DATE: AUG. 11/09 |
| CHECKED:           | DATE:            |
| SCALE: NTS         | SHEET 1 OF 3     |
| DRAWING NUMBER     | ISSUE            |
| 307 Assembly       | 1                |