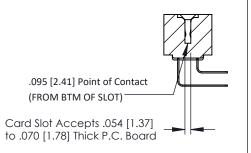

## SECTION A-A

**See Accompanying Pages for:** 

- **Contact Bend Details**
- **Mounting Options**

307 / 357 Card Edge Connector Part Number: 357-070-458-208

**EDAC INC** TORONTO, ONTARIO CANADA

THESE DRAWINGS AND SPECIFICATIONS ARE THE PROPERTY OF EDAC INC.,AND SHALL NOT BE REPRODUCED, OR COPIED OR USED AS THE BASIS FOR THE MANUFACTURE OR SALE OF APPARATUS WITHOUT WRITTEN PERMISSION.

| ACAD REFERENCE NO. | 307 ENG MASTER   |
|--------------------|------------------|
| DRAWN: J.LEE       | DATE: AUG. 11/09 |
| CHECKED:           | DATE:            |
| SCALE: NTS         | SHEET 1 OF 3     |
| DRAWING NUMBER     | ISSUE            |
| 307 Assembly       | 1                |