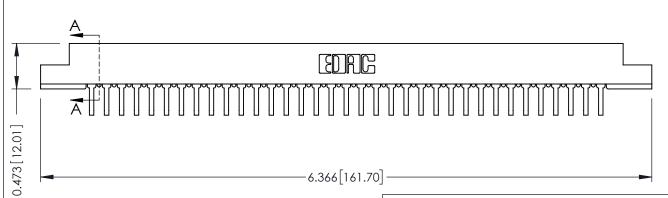

## SECTION A-A

**See Accompanying Pages for:** 

- **Contact Bend Details**
- **Mounting Options**

307 / 357 Card Edge Connector Part Number: 357-070-458-208

**EDAC INC** TORONTO, ONTARIO CANADA

THESE DRAWINGS AND SPECIFICATIONS ARE THE PROPERTY OF EDAC INC.,AND SHALL NOT BE REPRODUCED, OR COPIED OR USED AS THE BASIS FOR THE MANUFACTURE OR SALE OF APPARATUS WITHOUT WRITTEN PERMISSION.

| ACAD REFERENCE NO. | 307 ENG MASTER   |
|--------------------|------------------|
| DRAWN: J.LEE       | DATE: AUG. 11/09 |
| CHECKED:           | DATE:            |
| SCALE: NTS         | SHEET 1 OF 3     |
| DRAWING NUMBER     | ISSUE            |
| 307 Assembly       | 1                |