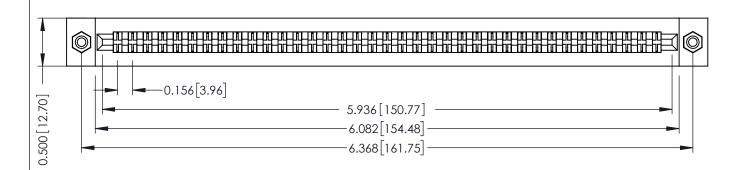

**Mounting Option** #4-40 Unified Threaded Inserts **Contact Detail** 

Extender Board Bend (Code 400 Contacts) .156 [3.96] Contact Spacing x .200 [5.08] Row Spacing

THIS IS A C.A.D. GENERATED DRAWING DO NOT MAKE MANUAL REVISIONS TO MASTER.