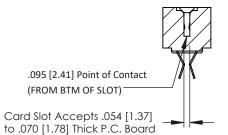

**Mounting Option** #4-40 Unified Threaded Inserts **Contact Detail** 

Extender Board Bend (Code 400 Contacts) .156 [3.96] Contact Spacing x .200 [5.08] Row Spacing

THIS IS A C.A.D. GENERATED DRAWING DO NOT MAKE MANUAL REVISIONS TO MASTER.