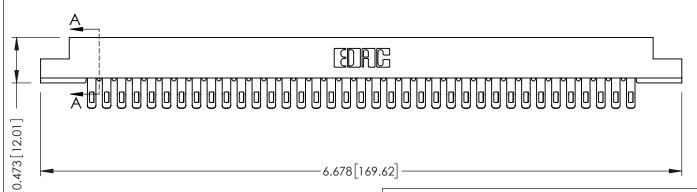

## **SECTION A-A**

**See Accompanying Pages for:** 

- **Contact Bend Details**
- **Mounting Options**

307 / 357 Card Edge Connector Part Number: 357-074-455-208

**EDAC INC** TORONTO, ONTARIO CANADA

THESE DRAWINGS AND SPECIFICATIONS ARE THE PROPERTY OF EDAC INC.,AND SHALL NOT BE REPRODUCED, OR COPIED OR USED AS THE BASIS FOR THE MANUFACTURE OR SALE OF APPARATUS WITHOUT WRITTEN PERMISSION.