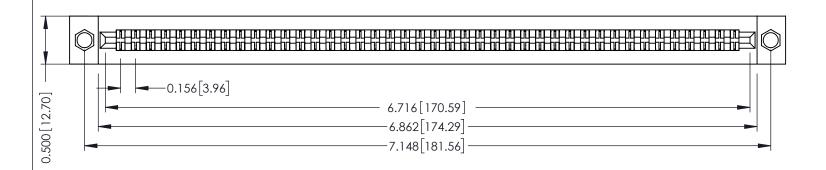

**Mounting Option** .156 (3.96) Dia. Mounting Holes **Contact Detail** 

Extender Board Bend (Code 422 Contacts) .156 [3.96] Contact Spacing x .200 [5.08] Row Spacing

THIS IS A C.A.D. GENERATED DRAWING DO NOT MAKE MANUAL REVISIONS TO MASTER.

ORIGINAL

**See Accompanying Pages for:** 

- **Contact Bend Details**
- **Mounting Options**

307 / 357 Card Edge Connector Part Number: 357-084-460-204

**EDAC INC** TORONTO, ONTARIO CANADA

THESE DRAWINGS AND SPECIFICATIONS ARE THE PROPERTY OF EDAC INC.,AND SHALL NOT BE REPRODUCED, OR COPIED OR USED AS THE BASIS FOR THE MANUFACTURE OR SALE OF APPARATUS WITHOUT WRITTEN PERMISSION.

| ACAD REFERENCE NO. | 307 ENG MASTER   |
|--------------------|------------------|
| DRAWN: J.LEE       | DATE: AUG. 11/09 |
| CHECKED:           | DATE:            |
| SCALE: NTS         | SHEET 1 OF 3     |
| DRAWING NUMBER     | ISSUE            |