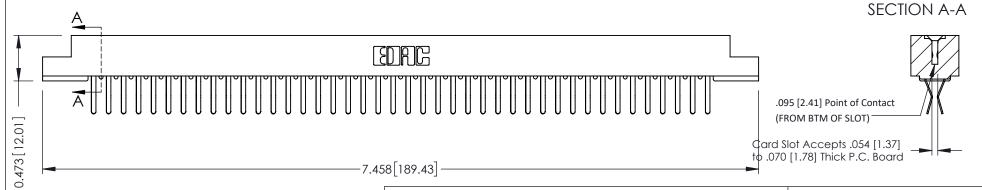

**Mounting Option** .156 (3.96) Dia. Mounting Holes **Contact Detail** 

Extender Board Bend (Code 422 Contacts) .156 [3.96] Contact Spacing x .200 [5.08] Row Spacing

THIS IS A C.A.D. GENERATED DRAWING DO NOT MAKE MANUAL REVISIONS TO MASTER.

ORIGINAL

**See Accompanying Pages for:** 

- **Contact Bend Details**
- **Mounting Options**

307 / 357 Card Edge Connector Part Number: 357-084-460-204

**EDAC INC** TORONTO, ONTARIO CANADA

THESE DRAWINGS AND SPECIFICATIONS ARE THE PROPERTY OF EDAC INC.,AND SHALL NOT BE REPRODUCED, OR COPIED OR USED AS THE BASIS FOR THE MANUFACTURE OR SALE OF APPARATUS WITHOUT WRITTEN PERMISSION.

| ACAD REFERENCE NO. | 307 ENG MASTER   |
|--------------------|------------------|
| DRAWN: J.LEE       | DATE: AUG. 11/09 |
| CHECKED:           | DATE:            |
| SCALE: NTS         | SHEET 1 OF 3     |
| DRAWING NUMBER     | ISSUE            |