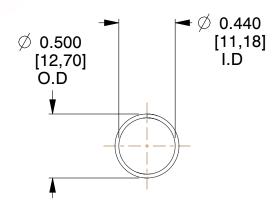

## **NOTES:**

Material : Music Wire
 Finish : Glod Irridite

3. Ends: Closed

4. Total Coils: 10.000

Sugg. Max. Deflection: 1.100 (in)
 Sugg. Max. Load: 2.300 (lbs)

7. All Drawing Dimensions are in Inches [mm]