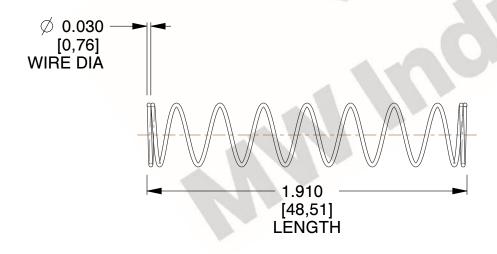

## **NOTES:**

Material : Music Wire
 Finish : Glod Irridite

3. Ends: Closed

4. Total Coils: 10.000

Sugg. Max. Deflection: 1.100 (in)
 Sugg. Max. Load: 2.300 (lbs)

7. All Drawing Dimensions are in Inches [mm]