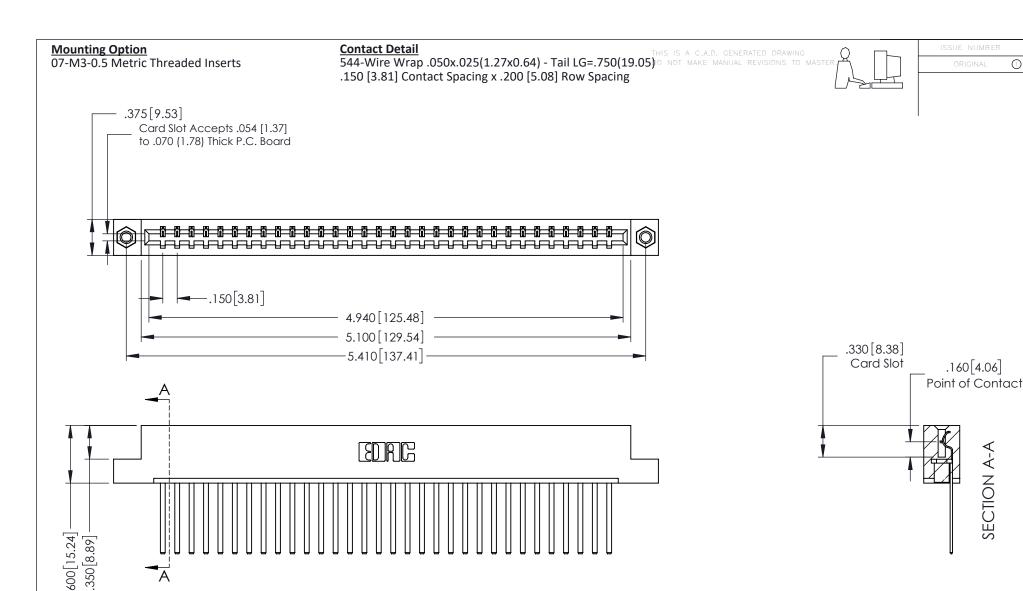

379 Assembly

THIS IS A C.A.D. GENERATED DRAWING DO NOT MAKE MANUAL REVISIONS TO MASTER

ISSUE NUMBE

ORIGINAL

1

| 379 Series Card Edge Connector                               | ACAD REFERENCE NO. 379 ENG MASTER  |
|--------------------------------------------------------------|------------------------------------|
| Mounting Options                                             | DRAWN: J.LEE DATE: OCT. 14/09      |
| Mourning Ophons                                              | CHECKED: DATE:                     |
| EDAC INC THESE DRAWINGS AND SPI                              |                                    |
| IORONIO, ONIARIO SHALL NOT BE REPRODUC                       | CED,OR COPIED DRAWING NUMBER ISSUE |
| YOUR CONNECTION TO QUALITY & SERVICE WITHOUT WRITTEN PERMISS | DE APPARATUS 270 Accombly 1        |