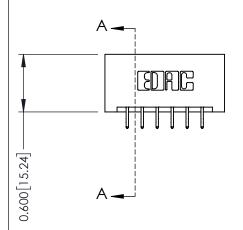

## **Contact Detail**

556-Extender Board Bend (Code 520 Contacts) .156 [3.96] Contact Spacing x .200 [5.08] Row Spacing

THIS IS A C.A.D. GENERATED DRAWING DO NOT MAKE MANUAL REVISIONS TO MASTER.

ISSUE NUMBER

ORIGINAL

1

**See Accompanying Pages for:** 

- **Contact Bend Details**
- **Mounting Options**

| 337 / 387 Series Card Edge Connector |
|--------------------------------------|
| Part Number: 387-012-556-201         |