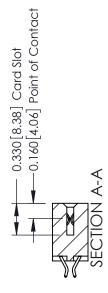

## **Contact Detail**

556-Extender Board Bend (Code 520 Contacts) .156 [3.96] Contact Spacing x .200 [5.08] Row Spacing

THIS IS A C.A.D. GENERATED DRAWING DO NOT MAKE MANUAL REVISIONS TO MASTER.

ISSUE NUMBER

ISSUE NUMBER

ORIGINAL

1

| 337 / 387 Series Card Edge (                                          | ACAD REFERENCE NO.                                                                                                                                                                                | 337 ENG MASTER |                  |               |
|-----------------------------------------------------------------------|---------------------------------------------------------------------------------------------------------------------------------------------------------------------------------------------------|----------------|------------------|---------------|
| Contact Bend Detail                                                   |                                                                                                                                                                                                   | DRAWN: J.LEE   | DATE: OCT. 06/09 |               |
|                                                                       |                                                                                                                                                                                                   | CHECKED:       | DATE:            |               |
| EDAC INC TORONTO, ONTARIO CANADA YOUR CONNECTION TO QUALITY & SERVICE | THESE DRAWINGS AND SPECIFICATIONS ARE THE PROPERTY OF EDAC INC., AND SHALL NOT BE REPRODUCED, OR COPIED OR USED AS THE BASIS FOR THE MANUFACTURE OR SALE OF APPARATUS WITHOUT WRITTEN PERMISSION. | SCALE: NTS     | SHEET            | 2 <b>OF</b> 3 |
|                                                                       |                                                                                                                                                                                                   | DRAWING NUMBER |                  | ISSUE         |
|                                                                       |                                                                                                                                                                                                   | 337 Assembly   |                  | 1             |