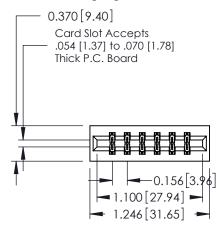

## **Contact Detail**

556-Extender Board Bend (Code 520 Contacts) .156 [3.96] Contact Spacing x .200 [5.08] Row Spacing

THIS IS A C.A.D. GENERATED DRAWING DO NOT MAKE MANUAL REVISIONS TO MASTER.

ISSUE NUMBER

ORIGINAL

1

**See Accompanying Pages for:** 

- **Contact Bend Details**
- **Mounting Options**

| 337 / 387 Series Card Edge Connector |
|--------------------------------------|
| Part Number: 387-012-556-201         |