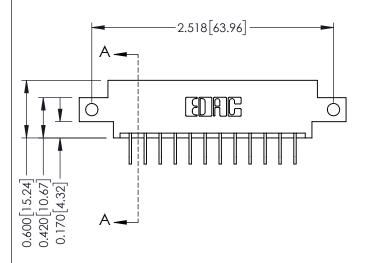

ISSUE NUMBER

ORIGINAL

SECTION A-A

1

**See Accompanying Pages for:** 

- **Contact Bend Details**
- **Mounting Options**

| 337 / 387 Series Card Edge Connector |
|--------------------------------------|
| Part Number: 387-012-558-612         |

| ACAD REFERENCE NO. 337 ENG MASTER |                  |  |  |
|-----------------------------------|------------------|--|--|
| DRAWN: J.LEE                      | DATE: OCT. 06/09 |  |  |
| CHECKED:                          | DATE:            |  |  |
| SCALE: NTS                        | SHEET 1 OF 3     |  |  |
| DRAWING NUMBER                    | ISSUE            |  |  |
| 337 Assembly                      | 1                |  |  |