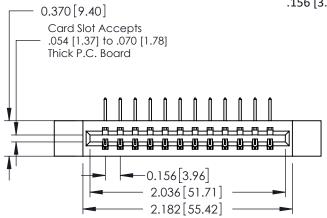

**Mounting Option** 12-.128 (3.25) Dia. Side Mounting Holes - 0.370[9.40] Card Slot Accepts .054 [1.37] to .070 [1.78] Thick P.C. Board

**Contact Detail** 

558-90 Degree Bend (Code 541 Contacts) .156 [3.96] Contact Spacing x .200 [5.08] Row Spacing THIS IS A C.A.D. GENERATED DRAWING DO NOT MAKE MANUAL REVISIONS TO MASTER.

ISSUE NUMBER

ORIGINAL

SECTION A-A

1

**See Accompanying Pages for:** 

- **Contact Bend Details**
- **Mounting Options**

| 337 / 387 Series Card Edge Connector |
|--------------------------------------|
| Part Number: 387-012-558-612         |