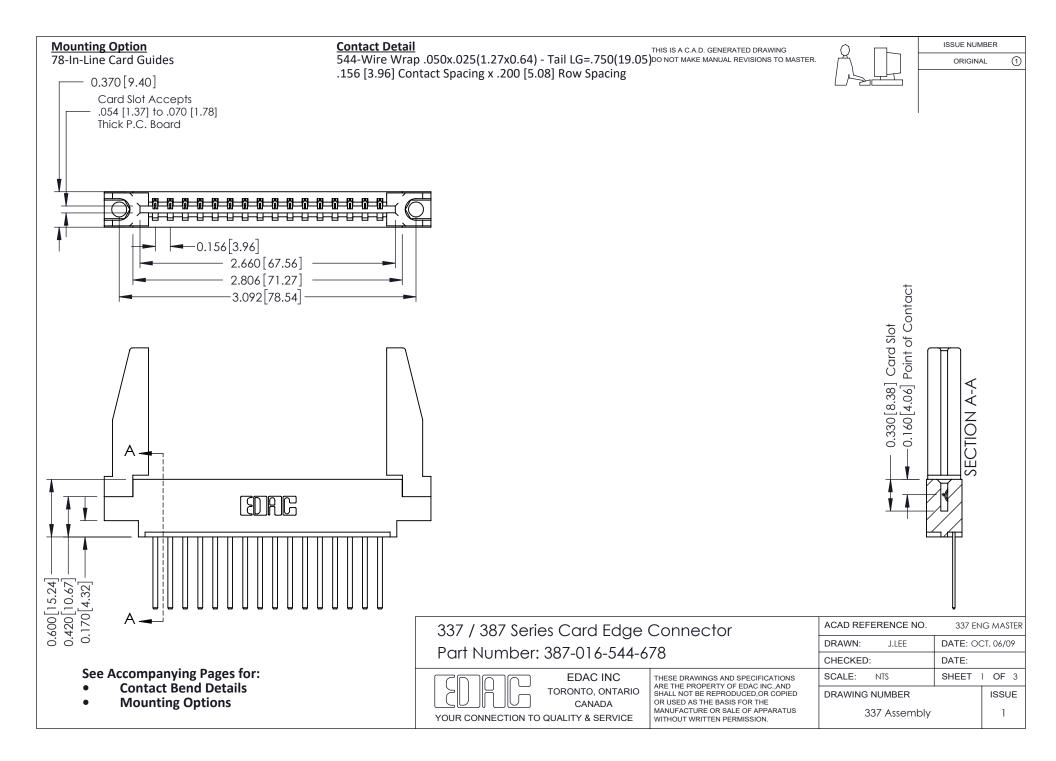

ISSUE NUMBER

ORIGINAL

1



| 337 / 387 Series Card Edge Connector<br>Contact Bend Detail           |                                                                                                                                                                                                  | ACAD REFERENCE NO. 337 E |                  | G MASTER      |
|-----------------------------------------------------------------------|--------------------------------------------------------------------------------------------------------------------------------------------------------------------------------------------------|--------------------------|------------------|---------------|
|                                                                       |