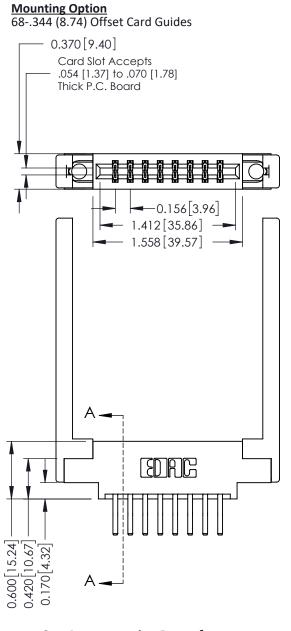

**Contact Detail** 

560-Extender Board Bend (Code 523 Contacts) .156 [3.96] Contact Spacing x .200 [5.08] Row Spacing THIS IS A C.A.D. GENERATED DRAWING DO NOT MAKE MANUAL REVISIONS TO MASTER.

ISSUE NUMBER

Point of Contact A-A Card Slot SECTION 0.330 [8.38] 0.160[4.06]

| See | Accom | pany | ing | Pages | for: |
|-----|-------|------|-----|-------|------|
|     |       |      |     |       |      |

**Contact Bend Details Mounting Options** 