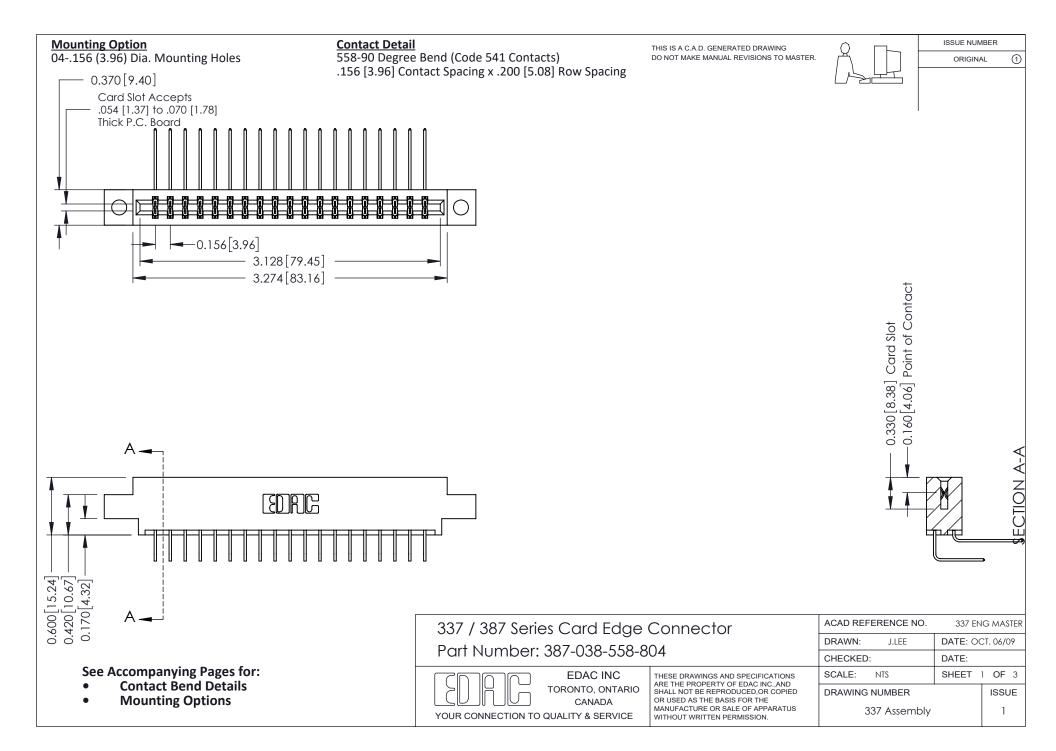

ISSUE NUMBER

ORIGINAL

1



| 337 / 387 Series Card Edge Connector<br>Contact Bend Detail           |                                                                                                                                                                                                  | ACAD REFERENCE NO. 337 E |                  | G MASTER      |
|-----------------------------------------------------------------------|--------------------------------------------------------------------------------------------------------------------------------------------------------------------------------------------------|--------------------------|------------------|---------------|
|                                                                       |