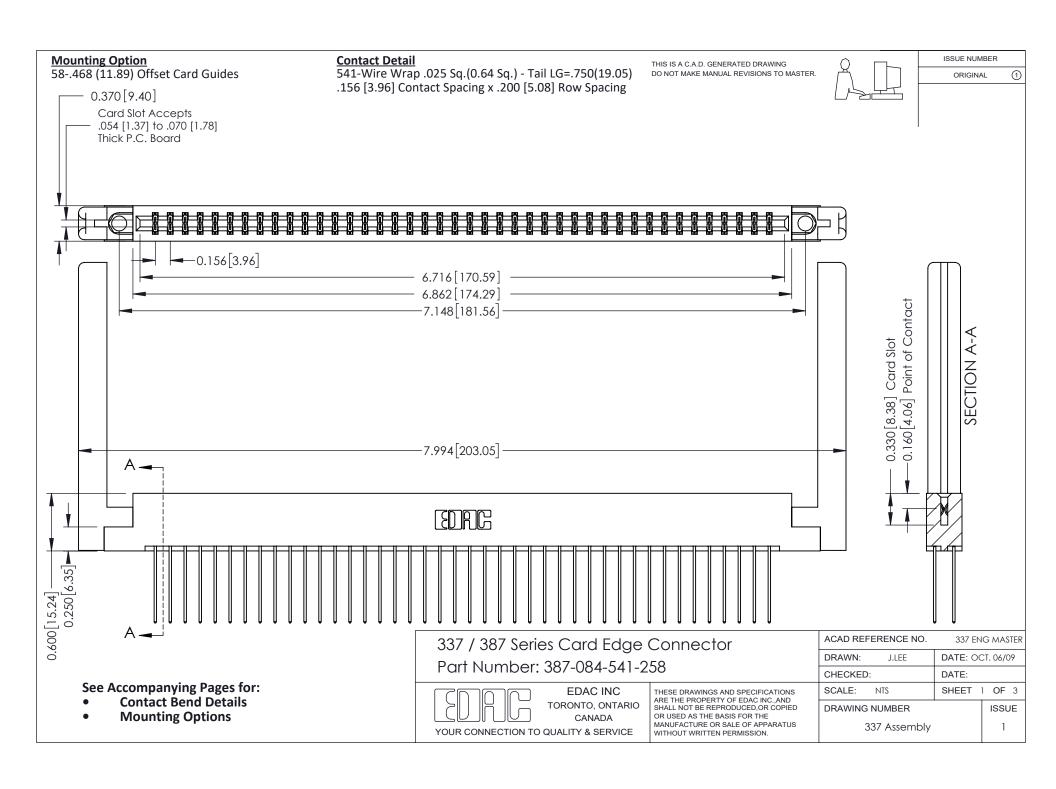

ISSUE NUMBER

ORIGINAL

1



| 337 / 387 Series Card Edge Connector<br>Contact Bend Detail           |                                                                                                                                                                                                  | ACAD REFERENCE NO. 337 E |                  | G MASTER      |
|-----------------------------------------------------------------------|--------------------------------------------------------------------------------------------------------------------------------------------------------------------------------------------------|--------------------------|------------------|---------------|
|                                                                       |