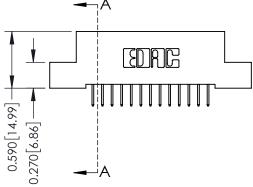

## 0.410[10.41] SECTION A-A

## **See Accompanying Pages for:**

- **Contact Bend Details**
- **Mounting Options**

342 / 392 Card Edge Connector Part Number: 392-013-524-102

YOUR CONNECTION TO QUALITY & SERVICE

342 ENG MASTER J.LEE DATE: OCT. 06/09 SHEET 1 OF 3