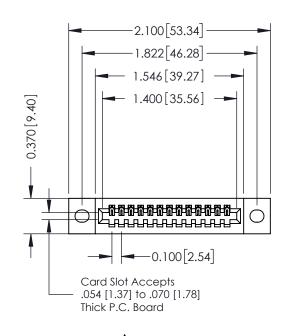

**Mounting Option** 

02-.128 (3.25) Wide Mounting Slots

**Contact Detail** 

524-P.C. Tail .018 Sq.(0.46 Sq.) - Tail LG=.185(4.70) .100 [2.54] Contact Spacing x .200 [5.08] Row Spacing

## **See Accompanying Pages for:**

- **Contact Bend Details**
- **Mounting Options**

342 / 392 Card Edge Connector Part Number: 392-013-524-102

YOUR CONNECTION TO QUALITY & SERVICE

342 ENG MASTER J.LEE DATE: OCT. 06/09 SHEET 1 OF 3