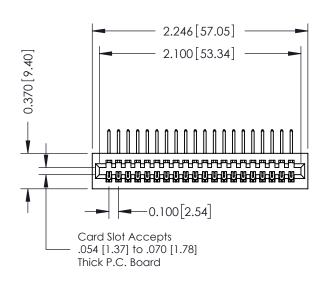

## 0.240 [6.10] Point of Contact 0.410[10.41] **SECTION A-A**

## **See Accompanying Pages for:**

- **Contact Bend Details**
- **Mounting Options**

| 342 / 392 Card Edge Connector |
|-------------------------------|
| Part Number: 392-020-558-101  |

YOUR CONNECTION TO QUALITY & SERVICE