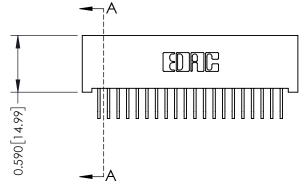

## 0.240 [6.10] Point of Contact 0.410[10.41] **SECTION A-A**

## **See Accompanying Pages for:**

- **Contact Bend Details**
- **Mounting Options**

| 342 / 392 Card Edge Connector |
|-------------------------------|
| Part Number: 392-020-558-101  |

YOUR CONNECTION TO QUALITY & SERVICE