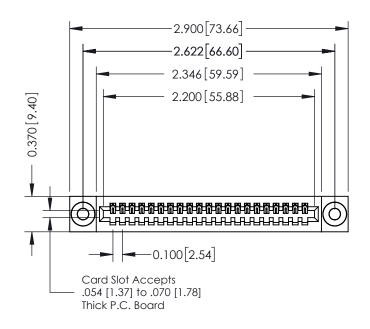

## 342 / 392 Card Edge Connector Part Number: 392-021-541-103

YOUR CONNECTION TO QUALITY & SERVICE

|   | ACAD REFERENCE NO | . 342 ENG MASTER |  |  |  |
|---|-------------------|------------------|--|--|--|
|   | DRAWN: J.LEE      | DATE: OCT. 06/09 |  |  |  |
|   | CHECKED:          | DATE:            |  |  |  |
|   | SCALE: NTS        | SHEET 1 OF 3     |  |  |  |
| D | DRAWING NUMBER    | ISSUE            |  |  |  |
|   | 0.40 A            | ,                |  |  |  |

342 Assembly

**SECTION A-A** 