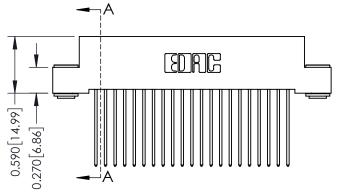

342 Assembly

**SECTION A-A** 

## **See Accompanying Pages for:**

- **Contact Bend Details**
- **Mounting Options**

THIS IS A C.A.D. GENERATED DRAWING DO NOT MAKE MANUAL REVISIONS TO MASTER. ISSUE NUMBER

ORIGINAL

1

| 342 / 392 Series Card Edge           | ACAD REFERENCE NO. 342 ENG MASTER                             |          |             |                  |        |
|--------------------------------------|---------------------------------------------------------------|----------|-------------|------------------|--------|
| Contact Bend Detail                  |                                                               |          | J.LEE       | DATE: OCT. 06/09 |        |
| Confider bend Defail                 |                                                               | CHECKED: |             | DATE:            |        |
| TORONTO, ONTARIO                     | OR USED AS THE BASIS FOR THE MANUFACTURE OR SALE OF APPARATUS | SCALE:   | NTS         | SHEET :          | 2 OF 3 |
|                                      |                                                               | DRAWING  | NUMBER      |                  | ISSUE  |
| YOUR CONNECTION TO QUALITY & SERVICE |                                                               | 3        | 42 Assembly |                  | 1      |