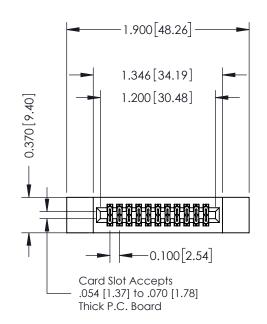

## **Contact Detail**

521-P.C. Tail .025 Sq.(0.64 Sq.) - Tail LG=.160(4.06) .100 [2.54] Contact Spacing x .200 [5.08] Row Spacing

| 342 / 392 Card Edge Connector<br>Part Number: 392-022-521-212 |                                                                                                                                                                                               | ACAD REFERENCE NO. 342 ENG MASTER |             |         |           |  |
|---------------------------------------------------------------|-----------------------------------------------------------------------------------------------------------------------------------------------------------------------------------------------|-----------------------------------|-------------|---------|-----------|--|
|                                                               |                                                                                                                                                                                               | DRAWN:                            | J.LEE       | DATE: O | CT. 06/09 |  |
|                                                               |                                                                                                                                                                                               | CHECKED:                          |             | DATE:   |           |  |
| CANADA CANADA                                                 | THESE DRAWINGS AND SPECIFICATIONS ARE THE PROPERTY OF EDAC INCAND SHALL NOT BE REPRODUCED,OR COPIED OR USED AS THE BASIS FOR THE MANUFACTURE OR SALE OF APPARATUS WITHOUT WRITTEN PERMISSION. | SCALE:                            | NTS         | SHEET   | 1 OF 3    |  |
|                                                               |                                                                                                                                                                                               | DRAWING                           | NUMBER      |         | ISSUE     |  |
|                                                               |                                                                                                                                                                                               | 3                                 | 42 Assembly |         | 1         |  |