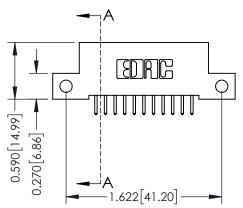

Mounting Option 12-.128 (3.25) Dia. Side Mounting Holes





## **See Accompanying Pages for:**

- **Contact Bend Details**
- **Mounting Options**

## **Contact Detail**

521-P.C. Tail .025 Sq.(0.64 Sq.) - Tail LG=.160(4.06) .100 [2.54] Contact Spacing x .200 [5.08] Row Spacing





| 342 / 392 Card Edge Connector<br>Part Number: 392-022-521-212 |                                                                                                                                                                                               | ACAD REFERENCE NO. 342 ENG MASTER |             |         |           |  |
|---------------------------------------------------------------|---------------------------------------------------------------------------------------------------------------------------------------------------------------------------------