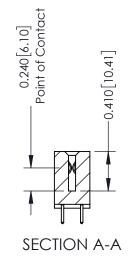

## **Contact Detail**

521-P.C. Tail .025 Sq.(0.64 Sq.) - Tail LG=.160(4.06) .100 [2.54] Contact Spacing x .200 [5.08] Row Spacing

| 342 / 392 Card Edge Connector<br>Part Number: 392-022-521-212 |                                                                                                                                                                                               | ACAD REFERENCE NO. 342 ENG MASTER |             |         |           |  |
|---------------------------------------------------------------|-----------------------------------------------------------------------------------------------------------------------------------------------------------------------------------------------|-----------------------------------|-------------|---------|-----------|--|
|                                                               |                                                                                                                                                                                               | DRAWN:                            | J.LEE       | DATE: O | CT. 06/09 |  |
|                                                               |                                                                                                                                                                                               | CHECKED:                          |             | DATE:   |           |  |
| CANADA CANADA                                                 | THESE DRAWINGS AND SPECIFICATIONS ARE THE PROPERTY OF EDAC INCAND SHALL NOT BE REPRODUCED,OR COPIED OR USED AS THE BASIS FOR THE MANUFACTURE OR SALE OF APPARATUS WITHOUT WRITTEN PERMISSION. | SCALE:                            | NTS         | SHEET   | 1 OF 3    |  |
|                                                               |                                                                                                                                                                                               | DRAWING                           | NUMBER      |         | ISSUE     |  |
|                                                               |                                                                                                                                                                                               | 3                                 | 42 Assembly |         | 1         |  |