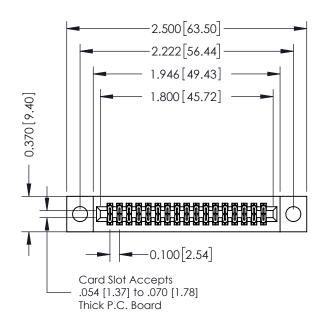

# 342 / 392 Card Edge Connector Part Number: 392-034-555-204

YOUR CONNECTION TO QUALITY & SERVICE

SHEET 1 OF 3 342 Assembly

J.LEE

342 ENG MASTER

DATE: OCT. 06/09

# **See Accompanying Pages for:**

- **Contact Bend Details**
- **Mounting Options**

THIS IS A C.A.D. GENERATED DRAWING DO NOT MAKE MANUAL REVISIONS TO MASTER. ISSUE NUMBER

ORIGINAL

1

| 342 / 392 Series Card Edge Connector<br>Contact Bend Detail |                                                                                                                                                                                                  | ACAD REFERENCE NO. 342 ENG MASTER |             |                  |        |
|-------------------------------------------------------------|--------------------------------------------------------------------------------------------------------------------------------------------------------------------------------------------------|-----------------------------------|-------------|------------------|--------|
|                                                             |                                                                                                                                                                                                  | DRAWN:                            | J.LEE       | DATE: OCT. 06/09 |        |
|                                                             |                                                                                                                                                                                                  | CHECKED:                          |             | DATE:            |        |
| TORONTO, ONTARIO                                            | THESE DRAWINGS AND SPECIFICATIONS ARE THE PROPERTY OF EDAC INC. AND SHALL NOT BE REPRODUCED, OR COPIED OR USED AS THE BASIS FOR THE MANUFACTURE OR SALE OF APPARATUS WITHOUT WRITTEN PERMISSION. | SCALE:                            | NTS         | SHEET :          | 2 OF 3 |
|                                                             |                                                                                                                                                                                                  | DRAWING                           | NUMBER      |                  | ISSUE  |
| YOUR CONNECTION TO QUALITY & SERVICE                        |                                                                                                                                                                                                  | 3                                 | 42 Assembly |                  | 1      |