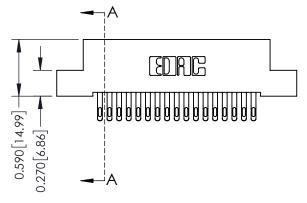

# \_\_\_\_0.240[6.10] Point of Contact 0.410[10.41] SECTION A-A

# **See Accompanying Pages for:**

- **Contact Bend Details**
- **Mounting Options**

THIS IS A C.A.D. GENERATED DRAWING DO NOT MAKE MANUAL REVISIONS TO MASTER. ISSUE NUMBER

ORIGINAL

1

| 342 / 392 Series Card Edge Connector<br>Contact Bend Detail |                                                                                                                                                                                                  | ACAD REFERENCE NO. 342 ENG MASTER |             |                  |        |
|-------------------------------------------------------------|--------------------------------------------------------------------------------------------------------------------------------------------------------------------------------------------------|-----------------------------------|-------------|------------------|--------|
|                                                             |                                                                                                                                                                                                  | DRAWN:                            | J.LEE       | DATE: OCT. 06/09 |        |
|                                                             |                                                                                                                                                                                                  | CHECKED:                          |             | DATE:            |        |
| TORONTO, ONTARIO                                            | THESE DRAWINGS AND SPECIFICATIONS ARE THE PROPERTY OF EDAC INC. AND SHALL NOT BE REPRODUCED, OR COPIED OR USED AS THE BASIS FOR THE MANUFACTURE OR SALE OF APPARATUS WITHOUT WRITTEN PERMISSION. | SCALE:                            | NTS         | SHEET :          | 2 OF 3 |
|                                                             |                                                                                                                                                                                                  | DRAWING                           | NUMBER      |                  | ISSUE  |
| YOUR CONNECTION TO QUALITY & SERVICE                        |                                                                                                                                                                                                  | 3                                 | 42 Assembly |                  | 1      |