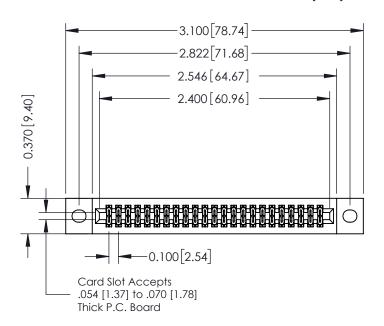

342 Assembly

THIS IS A C.A.D. GENERATED DRAWING DO NOT MAKE MANUAL REVISIONS TO MASTER. ISSUE NUMBER

ORIGINAL

1

| 342 / 392 Series Card Edge Connector<br>Contact Bend Detail |                                                                                                                                   | ACAD REFERENCE NO. 342 ENG MASTER |             |          |          |
|-------------------------------------------------------------|-----------------------------------------------------------------------------------------------------------------------------------|-----------------------------------|-------------|----------|----------|
|                                                             |                                                                                                                                   | DRAWN:                            | J.LEE       | DATE: OC | T. 06/09 |
|                                                             |                                                                                                                                   | CHECKED                           | ):          | DATE:    |          |
| EDAC INC                                                    | ARE THE PROPERTY OF EDAC INC.,AND SHALL NOT BE REPRODUCED,OR COPIED OR USED AS THE BASIS FOR THE MANUFACTURE OR SALE OF APPARATUS | SCALE:                            | NTS         | SHEET :  | 2 OF 3   |
| TORONTO, ONTARIO                                            |                                                                                                                                   | DRAWING                           | NUMBER      |          | ISSUE    |
| YOUR CONNECTION TO QUALITY & SERVICE                        |                                                                                                                                   | 3                                 | 42 Assembly |          | 1        |