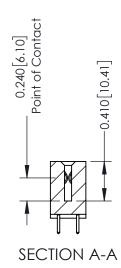

**Mounting Option** 

02-.128 (3.25) Wide Mounting Slots

**Contact Detail** 

521-P.C. Tail .025 Sq.(0.64 Sq.) - Tail LG=.160(4.06) .100 [2.54] Contact Spacing x .200 [5.08] Row Spacing

342 Assembly

THIS IS A C.A.D. GENERATED DRAWING DO NOT MAKE MANUAL REVISIONS TO MASTER. ISSUE NUMBER

ORIGINAL

1

| 342 / 392 Series Card Edge Connector<br>Contact Bend Detail |                                                                                                                                   | ACAD REFERENCE NO. 342 ENG MASTER |             |          |          |
|-------------------------------------------------------------|-----------------------------------------------------------------------------------------------------------------------------------|-----------------------------------|-------------|----------|----------|
|                                                             |                                                                                                                                   | DRAWN:                            | J.LEE       | DATE: OC | T. 06/09 |
|                                                             |                                                                                                                                   | CHECKED                           | ):          | DATE:    |          |
| EDAC INC                                                    | ARE THE PROPERTY OF EDAC INC.,AND SHALL NOT BE REPRODUCED,OR COPIED OR USED AS THE BASIS FOR THE MANUFACTURE OR SALE OF APPARATUS | SCALE:                            | NTS         | SHEET :  | 2 OF 3   |
| TORONTO, ONTARIO                                            |                                                                                                                                   | DRAWING                           | NUMBER      |          | ISSUE    |
| YOUR CONNECTION TO QUALITY & SERVICE                        |                                                                                                                                   | 3                                 | 42 Assembly |          | 1        |