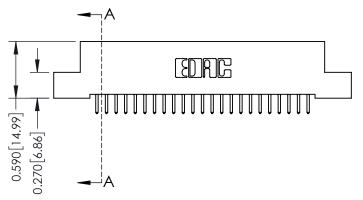

342 Assembly

THIS IS A C.A.D. GENERATED DRAWING DO NOT MAKE MANUAL REVISIONS TO MASTER. ISSUE NUMBER

ORIGINAL

1

| 342 / 392 Series Card Edge Connector<br>Contact Bend Detail |                                                                                                                                   | ACAD REFERENCE NO. 342 ENG MASTER |             |          |          |
|-------------------------------------------------------------|-----------------------------------------------------------------------------------------------------------------------------------|-----------------------------------|-------------|----------|----------|
|                                                             |                                                                                                                                   | DRAWN:                            | J.LEE       | DATE: OC | T. 06/09 |
|                                                             |                                                                                                                                   | CHECKED                           | ):          | DATE:    |          |
| EDAC INC                                                    | ARE THE PROPERTY OF EDAC INC.,AND SHALL NOT BE REPRODUCED,OR COPIED OR USED AS THE BASIS FOR THE MANUFACTURE OR SALE OF APPARATUS | SCALE:                            | NTS         | SHEET :  | 2 OF 3   |
| TORONTO, ONTARIO                                            |                                                                                                                                   | DRAWING                           | NUMBER      |          | ISSUE    |
| YOUR CONNECTION TO QUALITY & SERVICE                        |                                                                                                                                   | 3                                 | 42 Assembly |          | 1        |