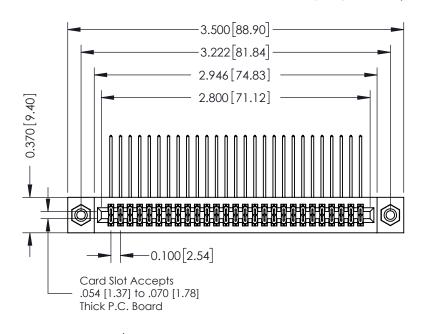

## **See Accompanying Pages for:**

- **Contact Bend Details**
- **Mounting Options**

| 342 / 392 Card Edge Connector |
|-------------------------------|
| Part Number: 392-054-558-208  |

YOUR CONNECTION TO QUALITY & SERVICE

342 ENG MASTER DATE: OCT. 06/09 J.LEE NTS SHEET 1 OF 3

342 Assembly

THIS IS A C.A.D. GENERATED DRAWING DO NOT MAKE MANUAL REVISIONS TO MASTER. ISSUE NUMBER

ORIGINAL

1

| 342 / 392 Series Card Edge Connector<br>Contact Bend Detail |                                                                                                                                     | ACAD REFERENCE NO. 342 ENG MASTER |             |          |          |
|-------------------------------------------------------------|-------------------------------------------------------------------------------------------------------------------------------------|-----------------------------------|-------------|----------|----------|
|                                                             |                                                                                                                                     | DRAWN:                            | J.LEE       | DATE: OC | T. 06/09 |
|                                                             |                                                                                                                                     | CHECKED:                          |             | DATE:    |          |
| EDAC INC                                                    | ARE THE PROPERTY OF EDAC INC.,AND — SHALL NOT BE REPRODUCED,OR COPIED OR USED AS THE BASIS FOR THE MANUFACTURE OR SALE OF APPARATUS | SCALE:                            | NTS         | SHEET :  | 2 OF 3   |
| TORONTO, ONTARIO                                            |                                                                                                                                     | DRAWING                           | NUMBER      |          | ISSUE    |
| YOUR CONNECTION TO QUALITY & SERVICE                        |                                                                                                                                     | 3                                 | 42 Assembly |          | 1        |