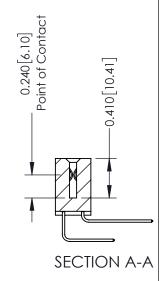

## **Contact Detail**

558-90 Degree Bend (Code 541 Contacts) .100 [2.54] Contact Spacing x .200 [5.08] Row Spacing

342 ENG MASTER DATE: OCT. 06/09 J.LEE NTS SHEET 1 OF 3

342 Assembly

THIS IS A C.A.D. GENERATED DRAWING DO NOT MAKE MANUAL REVISIONS TO MASTER. ISSUE NUMBER

ORIGINAL

1

| 342 / 392 Series Card Edge Connector<br>Contact Bend Detail |                                                                                                                                     | ACAD REFERENCE NO. 342 ENG MASTER |             |          |          |
|-------------------------------------------------------------|-------------------------------------------------------------------------------------------------------------------------------------|-----------------------------------|-------------|----------|----------|
|                                                             |                                                                                                                                     | DRAWN:                            | J.LEE       | DATE: OC | T. 06/09 |
|                                                             |                                                                                                                                     | CHECKED:                          |             | DATE:    |          |
| EDAC INC                                                    | ARE THE PROPERTY OF EDAC INC.,AND — SHALL NOT BE REPRODUCED,OR COPIED OR USED AS THE BASIS FOR THE MANUFACTURE OR SALE OF APPARATUS | SCALE:                            | NTS         | SHEET :  | 2 OF 3   |
| TORONTO, ONTARIO                                            |                                                                                                                                     | DRAWING                           | NUMBER      |          | ISSUE    |
| YOUR CONNECTION TO QUALITY & SERVICE                        |                                                                                                                                     | 3                                 | 42 Assembly |          | 1        |