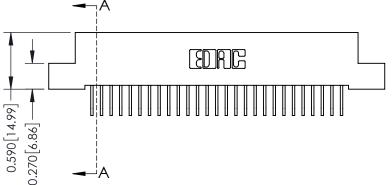

342 ENG MASTER DATE: OCT. 06/09 J.LEE NTS SHEET 1 OF 3

342 Assembly

THIS IS A C.A.D. GENERATED DRAWING DO NOT MAKE MANUAL REVISIONS TO MASTER. ISSUE NUMBER

ORIGINAL

1

| 342 / 392 Series Card Edge Connector<br>Contact Bend Detail |                                                                                                                                     | ACAD REFERENCE NO. 342 ENG MASTER |             |          |          |
|-------------------------------------------------------------|-------------------------------------------------------------------------------------------------------------------------------------|-----------------------------------|-------------|----------|----------|
|                                                             |                                                                                                                                     | DRAWN:                            | J.LEE       | DATE: OC | T. 06/09 |
|                                                             |                                                                                                                                     | CHECKED:                          |             | DATE:    |          |
| EDAC INC                                                    | ARE THE PROPERTY OF EDAC INC.,AND — SHALL NOT BE REPRODUCED,OR COPIED OR USED AS THE BASIS FOR THE MANUFACTURE OR SALE OF APPARATUS | SCALE:                            | NTS         | SHEET :  | 2 OF 3   |
| TORONTO, ONTARIO                                            |                                                                                                                                     | DRAWING                           | NUMBER      |          | ISSUE    |
| YOUR CONNECTION TO QUALITY & SERVICE                        |                                                                                                                                     | 3                                 | 42 Assembly |          | 1        |