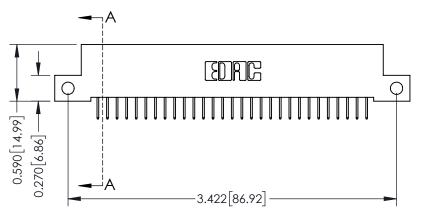

**Mounting Option** 

12-.128 (3.25) Dia. Side Mounting Holes

**Contact Detail** 

524-P.C. Tail .018 Sq.(0.46 Sq.) - Tail LG=.185(4.70) .100 [2.54] Contact Spacing x .200 [5.08] Row Spacing

## **See Accompanying Pages for:**

- **Contact Bend Details**
- **Mounting Options**

342 / 392 Card Edge Connector Part Number: 392-058-524-212

YOUR CONNECTION TO QUALITY & SERVICE

342 ENG MASTER J.LEE DATE: OCT. 06/09 SHEET 1 OF 3