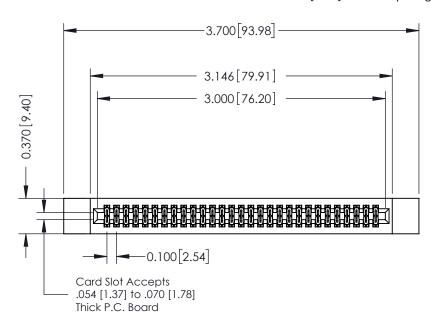

342 Assembly

THIS IS A C.A.D. GENERATED DRAWING DO NOT MAKE MANUAL REVISIONS TO MASTER. ISSUE NUMBER

ORIGINAL

1

| 342 / 392 Series Card Edge Connector<br>Contact Bend Detail |                                                                                                                                                                                                  | ACAD REFERENCE NO. 342 ENG MASTER |             |                  |        |
|-------------------------------------------------------------|--------------------------------------------------------------------------------------------------------------------------------------------------------------------------------------------------|-----------------------------------|-------------|------------------|--------|
|                                                             |                                                                                                                                                                                                  | DRAWN:                            | J.LEE       | DATE: OCT. 06/09 |        |
|                                                             |                                                                                                                                                                                                  | CHECKED:                          |             | DATE:            |        |
| TORONTO, ONTARIO                                            | THESE DRAWINGS AND SPECIFICATIONS ARE THE PROPERTY OF EDAC INC. AND SHALL NOT BE REPRODUCED, OR COPIED OR USED AS THE BASIS FOR THE MANUFACTURE OR SALE OF APPARATUS WITHOUT WRITTEN PERMISSION. | SCALE:                            | NTS         | SHEET :          | 2 OF 3 |
|                                                             |                                                                                                                                                                                                  | DRAWING                           | NUMBER      |                  | ISSUE  |
| YOUR CONNECTION TO QUALITY & SERVICE                        |                                                                                                                                                                                                  | 3                                 | 42 Assembly |                  | 1      |