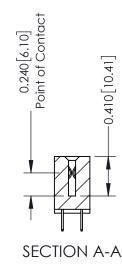

**Mounting Option** 

12-.128 (3.25) Dia. Side Mounting Holes

**Contact Detail** 

524-P.C. Tail .018 Sq.(0.46 Sq.) - Tail LG=.185(4.70) .100 [2.54] Contact Spacing x .200 [5.08] Row Spacing