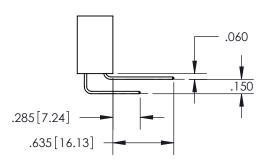

## **Contact Code 559**

Contact Code 560

- INSULATOR MATERIAL: THERMOPLASTIC POLYESTER, UL 94V-0
- DAP MATERIAL AVAILABLE UPON REQUEST
- CONTACT MATERIAL; COPPER ALLOY

CONTACT PLATING: GOLD ON THE MATING AREA, TIN PLATING ON THE CONTACT TAILS, NICKEL UNDERPLATE

## 345/395 SERIES CARD EDGE CONNECTOR CONTACT CODE 555,556,558,559,560 DIMENSIONS

YOUR CONNECTION TO QUALITY & SERVICE

**EDAC INC** TORONTO, ONTARIO CANADA

THESE DRAWINGS AND SPECIFICATIONS ARE THE PROPERTY OF EDAC INC.,AND SHALL NOT BE REPRODUCED, OR COPIED OR USED AS THE BASIS FOR THE MANUFACTURE OR SALE OF APPARATUS WITHOUT WRITTEN PERMISSION.

| ACAD REFERENCE NO.  | 345-ENG-MASTER   |
|---------------------|------------------|
| DRAWN: R.STA.MONICA | DATE:MAY.16/2017 |
| CHECKED:            | DATE:            |
| SCALE: 1:1          | SHEET 2 OF 2     |
| DRAWING NUMBER      | ISSUE            |
| 345-ENG-MASTER      | 1                |