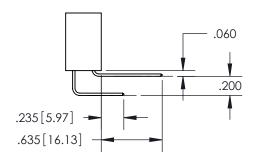

ORIGINAL 1

ISSUE NUMBER

**Contact Code 558** 

## **Contact Code 559**

Contact Code 560

- INSULATOR MATERIAL: THERMOPLASTIC POLYESTER, UL 94V-0
- DAP MATERIAL AVAILABLE UPON REQUEST
- CONTACT MATERIAL; COPPER ALLOY

CONTACT PLATING: GOLD ON THE MATING AREA, TIN PLATING ON THE CONTACT TAILS, NICKEL UNDERPLATE

## 345/395 SERIES CARD EDGE CONNECTOR CONTACT CODE 555,556,558,559,560 DIMENSIONS

YOUR CONNECTION TO QUALITY & SERVICE

**EDAC INC** TORONTO, ONTARIO CANADA

THESE DRAWINGS AND SPECIFICATIONS ARE THE PROPERTY OF EDAC INC.,AND SHALL NOT BE REPRODUCED, OR COPIED OR USED AS THE BASIS FOR THE MANUFACTURE OR SALE OF APPARATUS WITHOUT WRITTEN PERMISSION.

| ACAD REFERENCE NO.  | 345-ENG-MASTER   |
|---------------------|------------------|
| DRAWN: R.STA.MONICA | DATE:MAY.16/2017 |
| CHECKED:            | DATE:            |
| SCALE: 1:1          | SHEET 2 OF 2     |
| DRAWING NUMBER      | ISSUE            |
| 345-ENG-MASTER      | 1                |