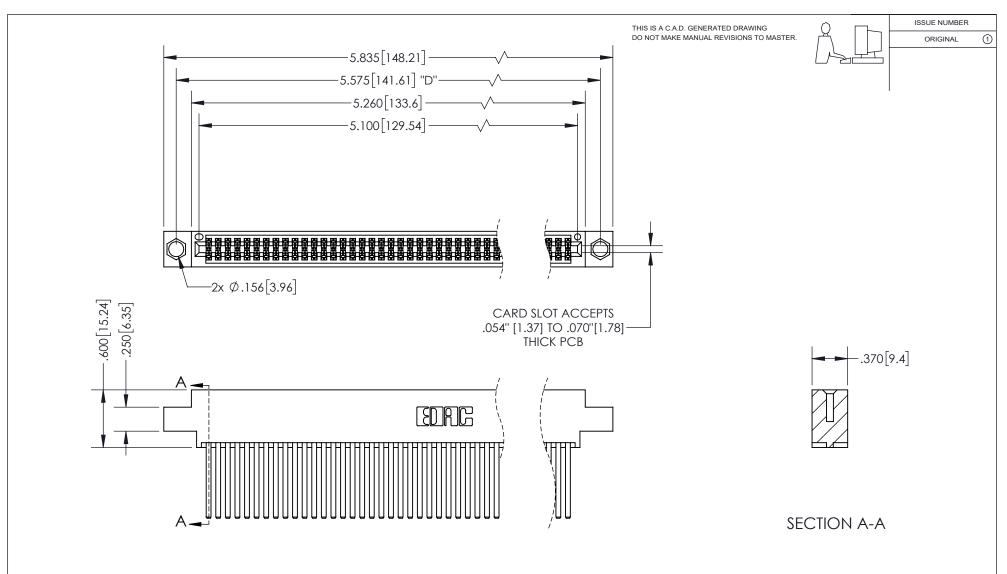

<u>Contact Dimensions:</u> 544-Wire Wrap .050x.025(1.27x0.64) - Tail LG=.750(19.05) .100 (2.54) Contact Spacing x .200 (5.08) Row Spacing

INSULATOR MATERIAL: THERMOPLASTIC PBT, UL 94V-0 CONTACT MATERIAL; COPPER TIN ALLOY CONTACT PLATING: GOLD ON THE MATING AREA, TIN PLATING ON THE CONTACT TAILS, NICKEL UNDERPLATE

## 345/395 SERIES CARD EDGE CONNECTOR PART NUMBER: 395-100-544-804

YOUR CONNECTION TO QUALITY & SERVICE

**EDAC INC** TORONTO, ONTARIO CANADA

THESE DRAWINGS AND SPECIFICATIONS ARE THE PROPERTY OF EDAC INC.,AND SHALL NOT BE REPRODUCED, OR COPIED OR USED AS THE BASIS FOR THE MANUFACTURE OR SALE OF APPARATUS WITHOUT WRITTEN PERMISSION.

| ACAD REFERENCE NO.  | 345-ENG-MASTER   |
|---------------------|------------------|
| DRAWN: R.STA.MONICA | DATE:MAY.16/2017 |
| CHECKED:            | DATE:            |
| SCALE: 1:1          | SHEET 1 OF 2     |
| DRAWING NUMBER      | ISSUE            |
| 345-ENG-MASTER      | 1                |