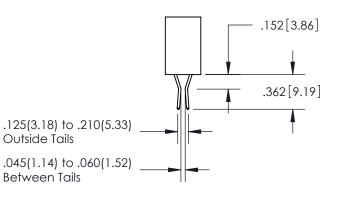

## **Contact Code 559**

Contact Code 560

- INSULATOR MATERIAL: THERMOPLASTIC POLYESTER, UL 94V-0
- DAP MATERIAL AVAILABLE UPON REQUEST
- CONTACT MATERIAL; COPPER ALLOY

CONTACT PLATING: GOLD ON THE MATING AREA, TIN PLATING ON THE CONTACT TAILS, NICKEL UNDERPLATE

## 345/395 SERIES CARD EDGE CONNECTOR CONTACT CODE 555,556,558,559,560 DIMENSIONS

YOUR CONNECTION TO QUALITY & SERVICE

**EDAC INC** TORONTO, ONTARIO CANADA

THESE DRAWINGS AND SPECIFICATIONS ARE THE PROPERTY OF EDAC INC.,AND SHALL NOT BE REPRODUCED, OR COPIED OR USED AS THE BASIS FOR THE MANUFACTURE OR SALE OF APPARATUS WITHOUT WRITTEN PERMISSION.

| ACAD REFERENCE NO.  | 345-ENG-MASTER   |
|---------------------|------------------|
| DRAWN: R.STA.MONICA | DATE:MAY.16/2017 |
| CHECKED:            | DATE:            |
| SCALE: 1:1          | SHEET 2 OF 2     |
| DRAWING NUMBER      | ISSUE            |
| 345-ENG-MASTER      | 1                |